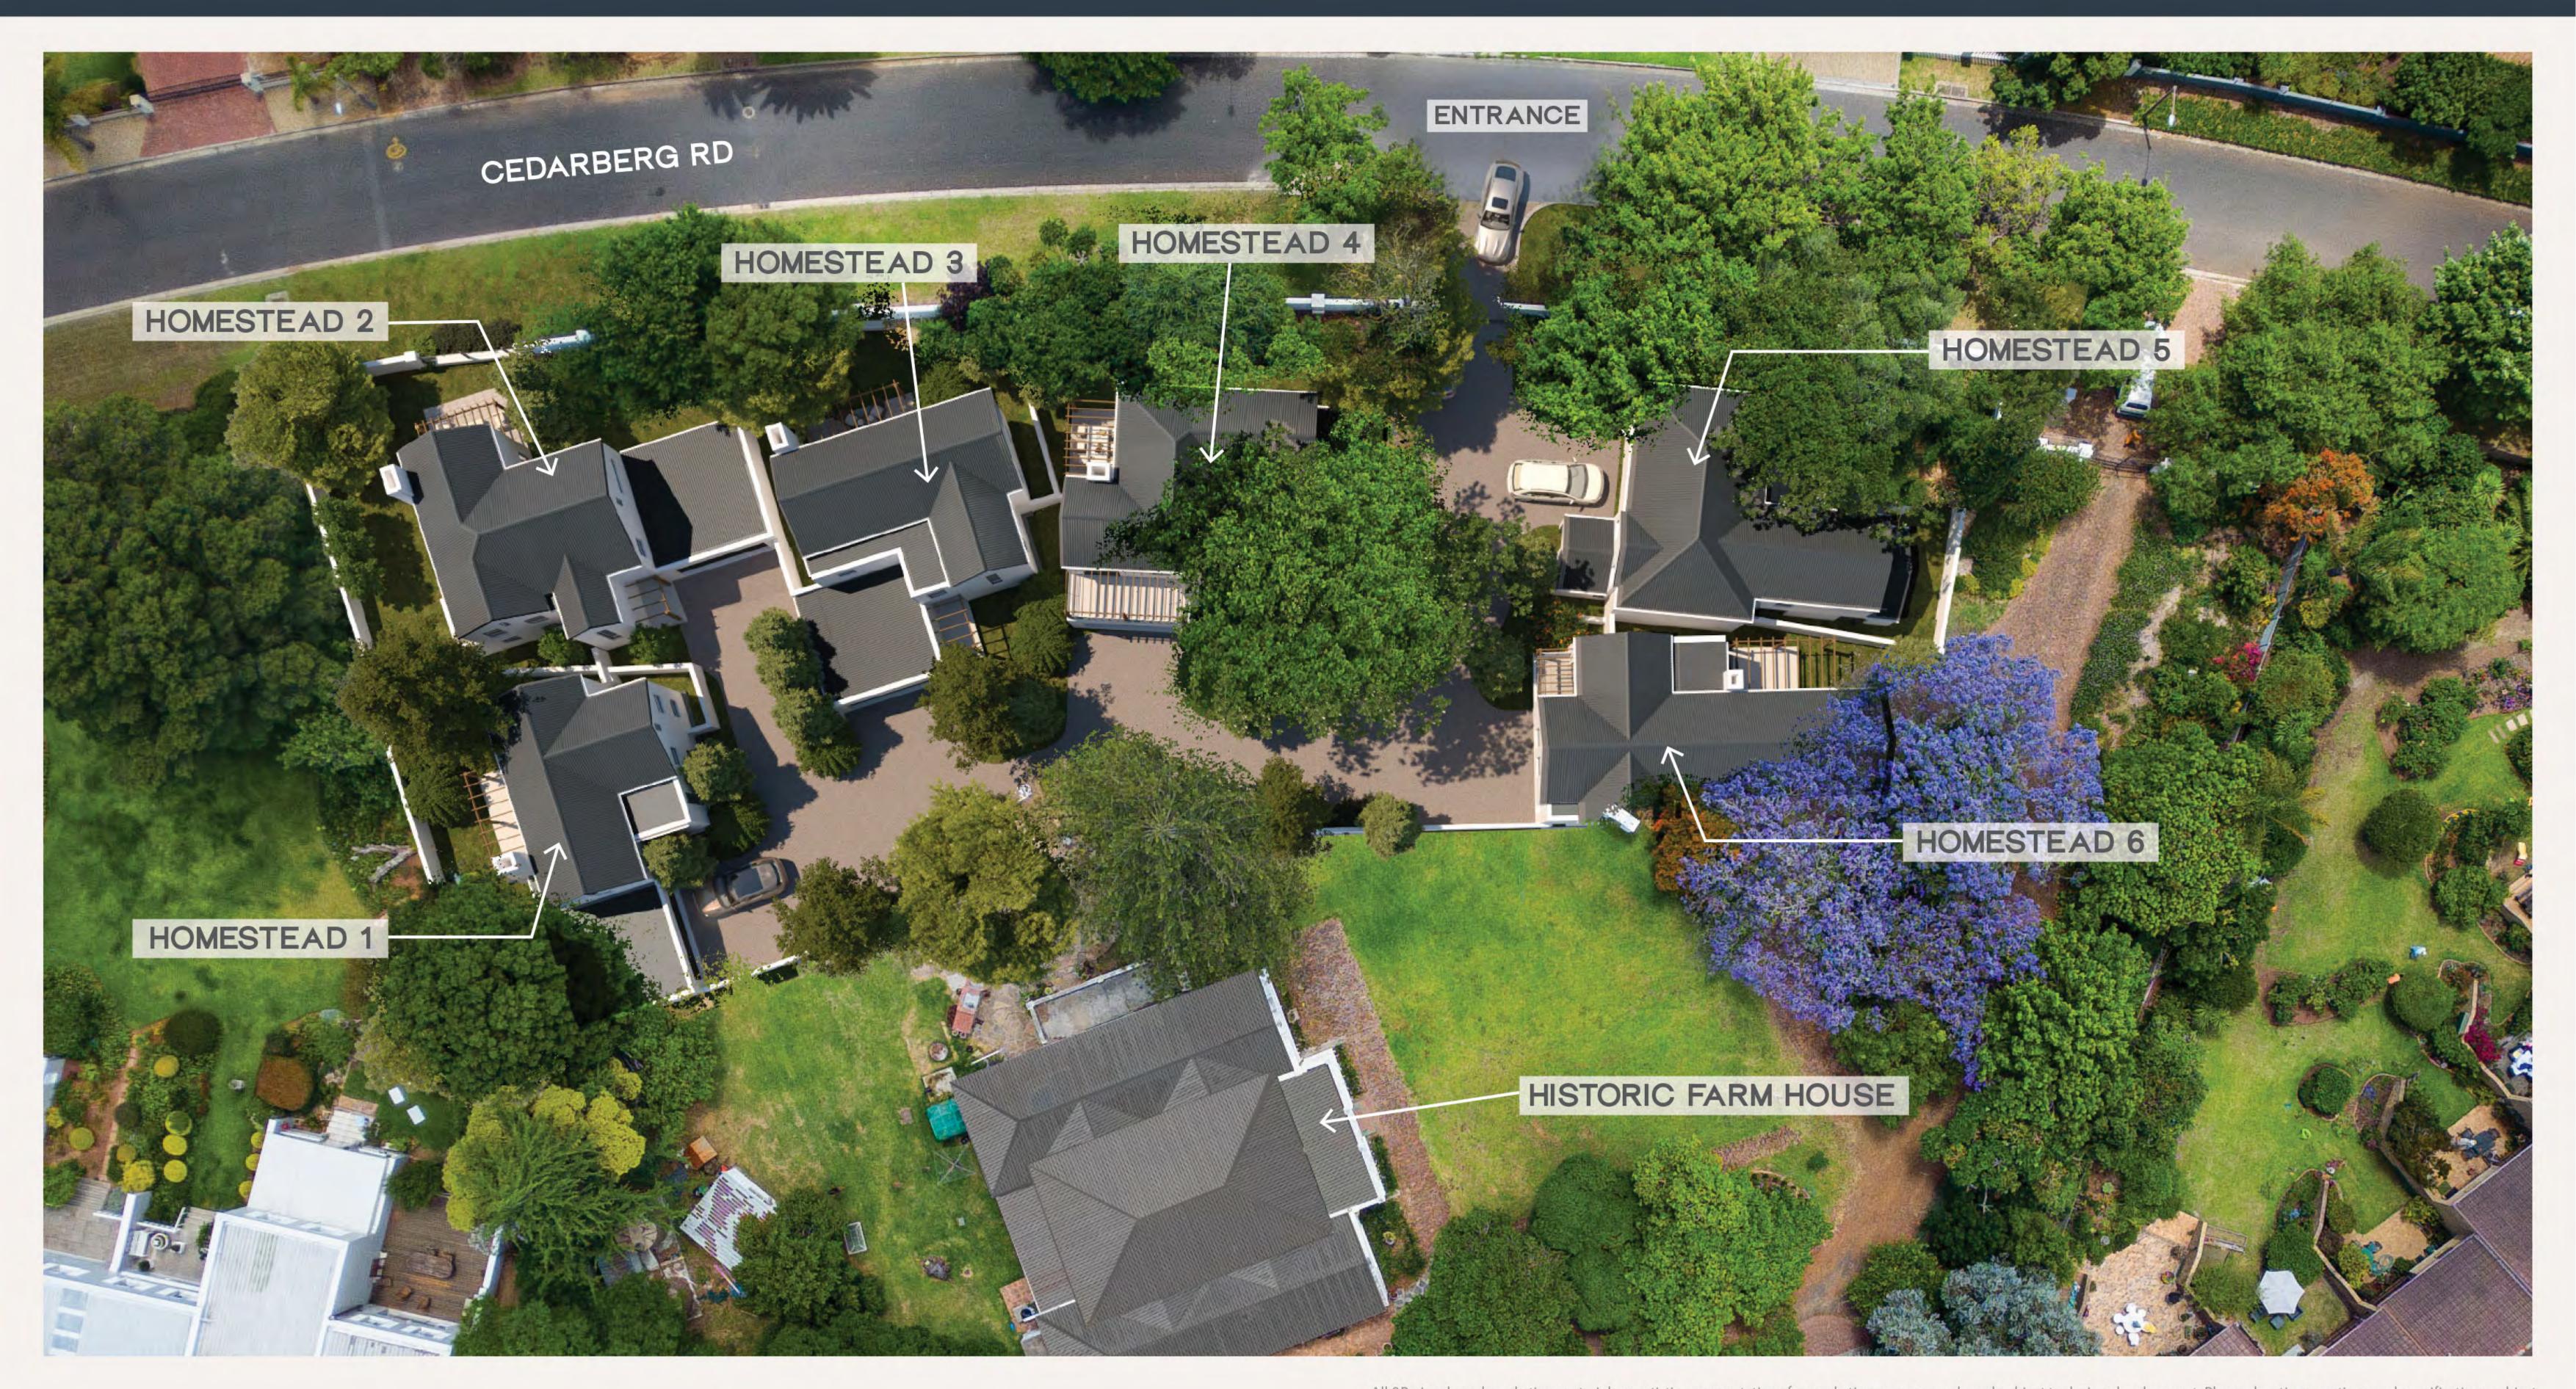

nts by architect. Areas shown on drawings are measured construction areas and may vary. Window and door quantities, positions, sizes and glazing may need to be adjusted and all are subject to compliance with SANS 204 fenestration calculations. Levels shown on drawings are indicative. All levels to be finalized on site and adjustments to plans and levels shown on marketing material may need to be made to comply with SANS 10400. All furniture, appliances, swimming pools, and vehicles indicative and not included in purchase price. All 3D visuals are shown in a mature landscape indicative for the development, actual hard and soft landscaping proposal implemented for the development may vary.



## AERIAL PERSPECTIVE





### LOCALITY





### SITE DEVELOPMENT PLAN





### AERIAL PERSPECTIVE





### AERIAL PERSPECTIVE





# HOMESTEAD ONE



3 BED



2.5 BATH

#### Area Schedule

1. Ground 72m<sup>2</sup>

2. Garage 37m<sup>2</sup>

3. First 64m<sup>2</sup>

4. Patio 17m<sup>2</sup>

TOTAL: 190m<sup>2</sup>





FIRST LEVEL



# HOMESTEAD TWO



3 BED



2.5 BATH

#### Area Schedule

1. Ground 80m<sup>2</sup>

2. Garage 38m<sup>2</sup>

3. First 70m<sup>2</sup>

4. Patio 24m<sup>2</sup>

TOTAL: 212m<sup>2</sup>





# HOMESTEAD THREE



3 BED



2.5 BATH

#### Area Schedule

1. Ground 71m<sup>2</sup>

2. Garage 41m<sup>2</sup>

3. First 71m<sup>2</sup>

4. Patio 14m<sup>2</sup>

TOTAL: 197m<sup>2</sup>



All 3D visuals and marketing material are artistic representations for marketing purposes only and subject to design development. Plans, elevations, sections and specificatio