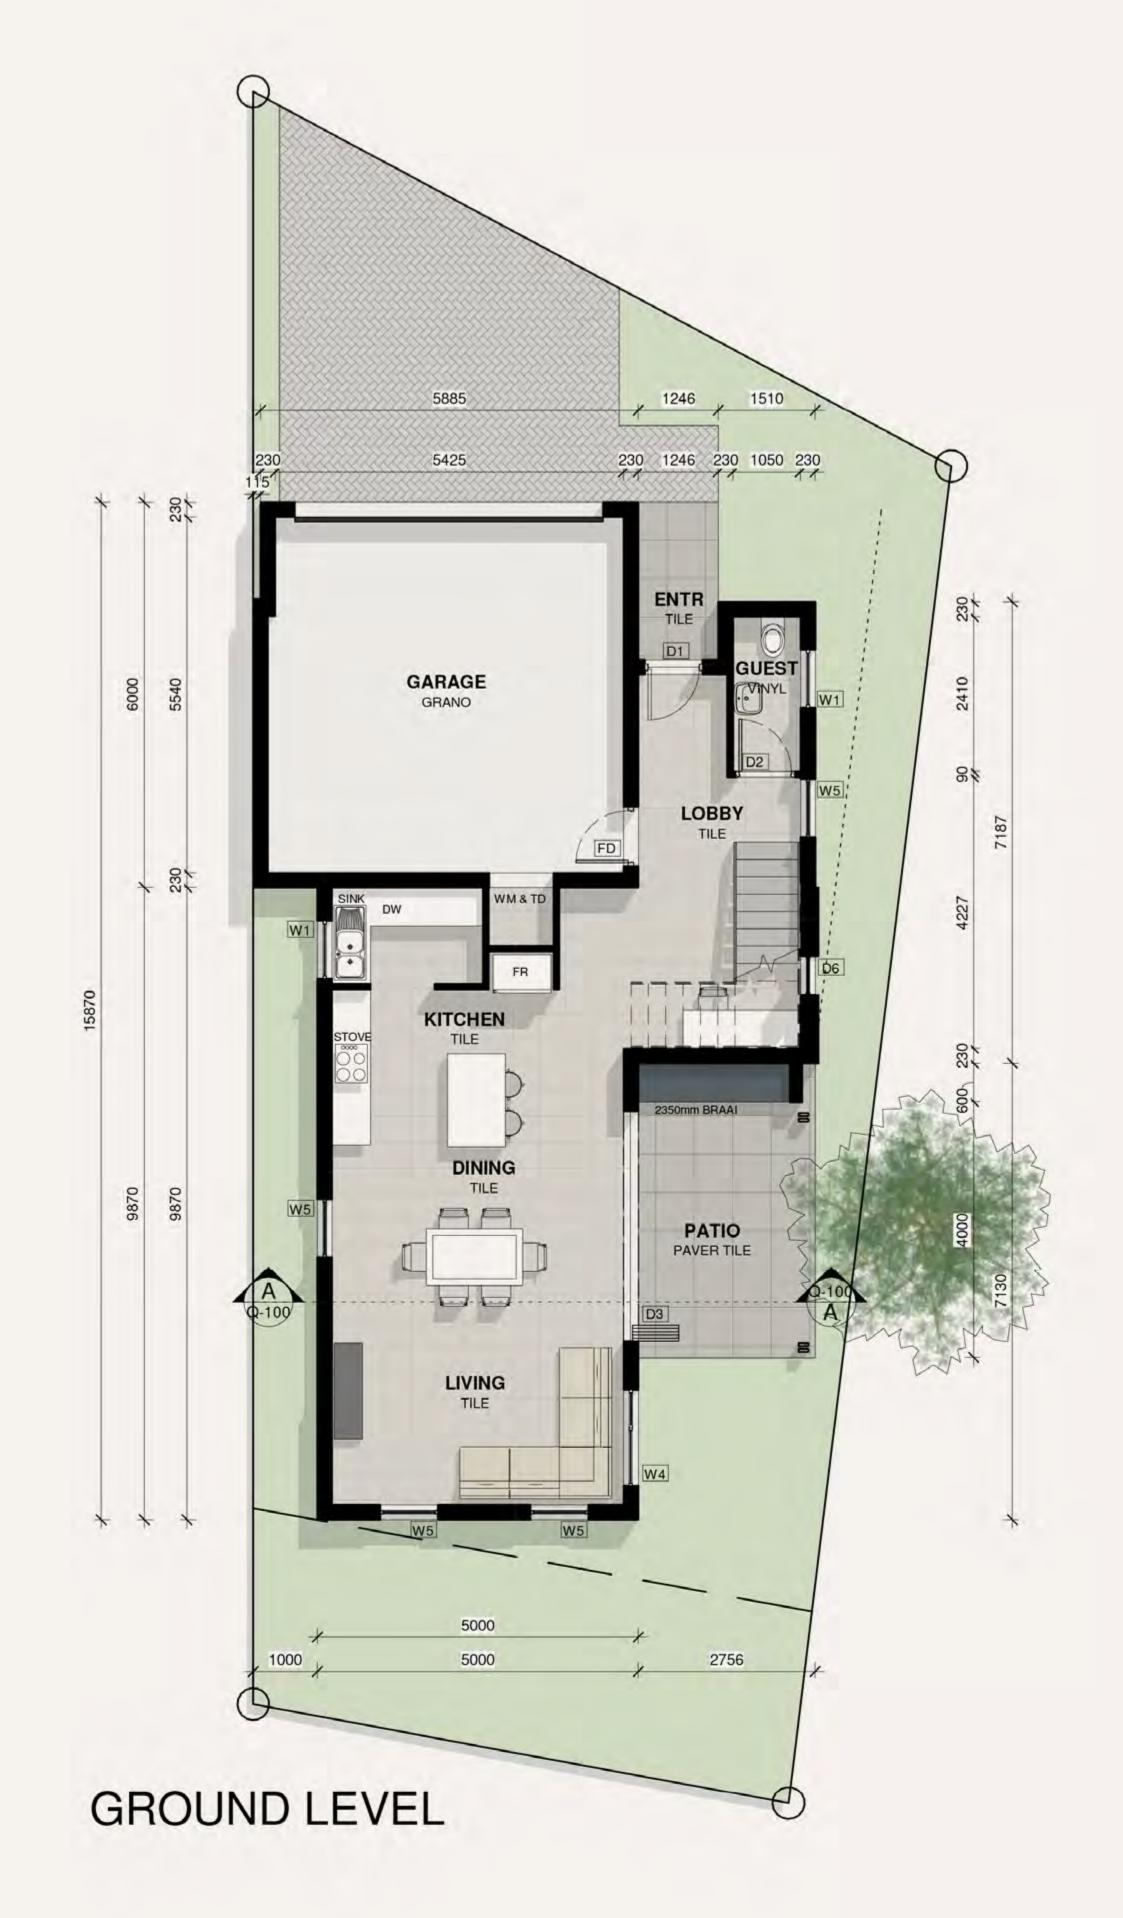

# HOMESTEAD FIVE

3 BED

**3.5 BATH** 

#### Area Schedule

1. Ground 75m<sup>2</sup>

2. Garage 41m<sup>2</sup>

3. First 90m<sup>2</sup>

4. Patio 15m<sup>2</sup>

TOTAL: 220m²

FIRST LEVEL