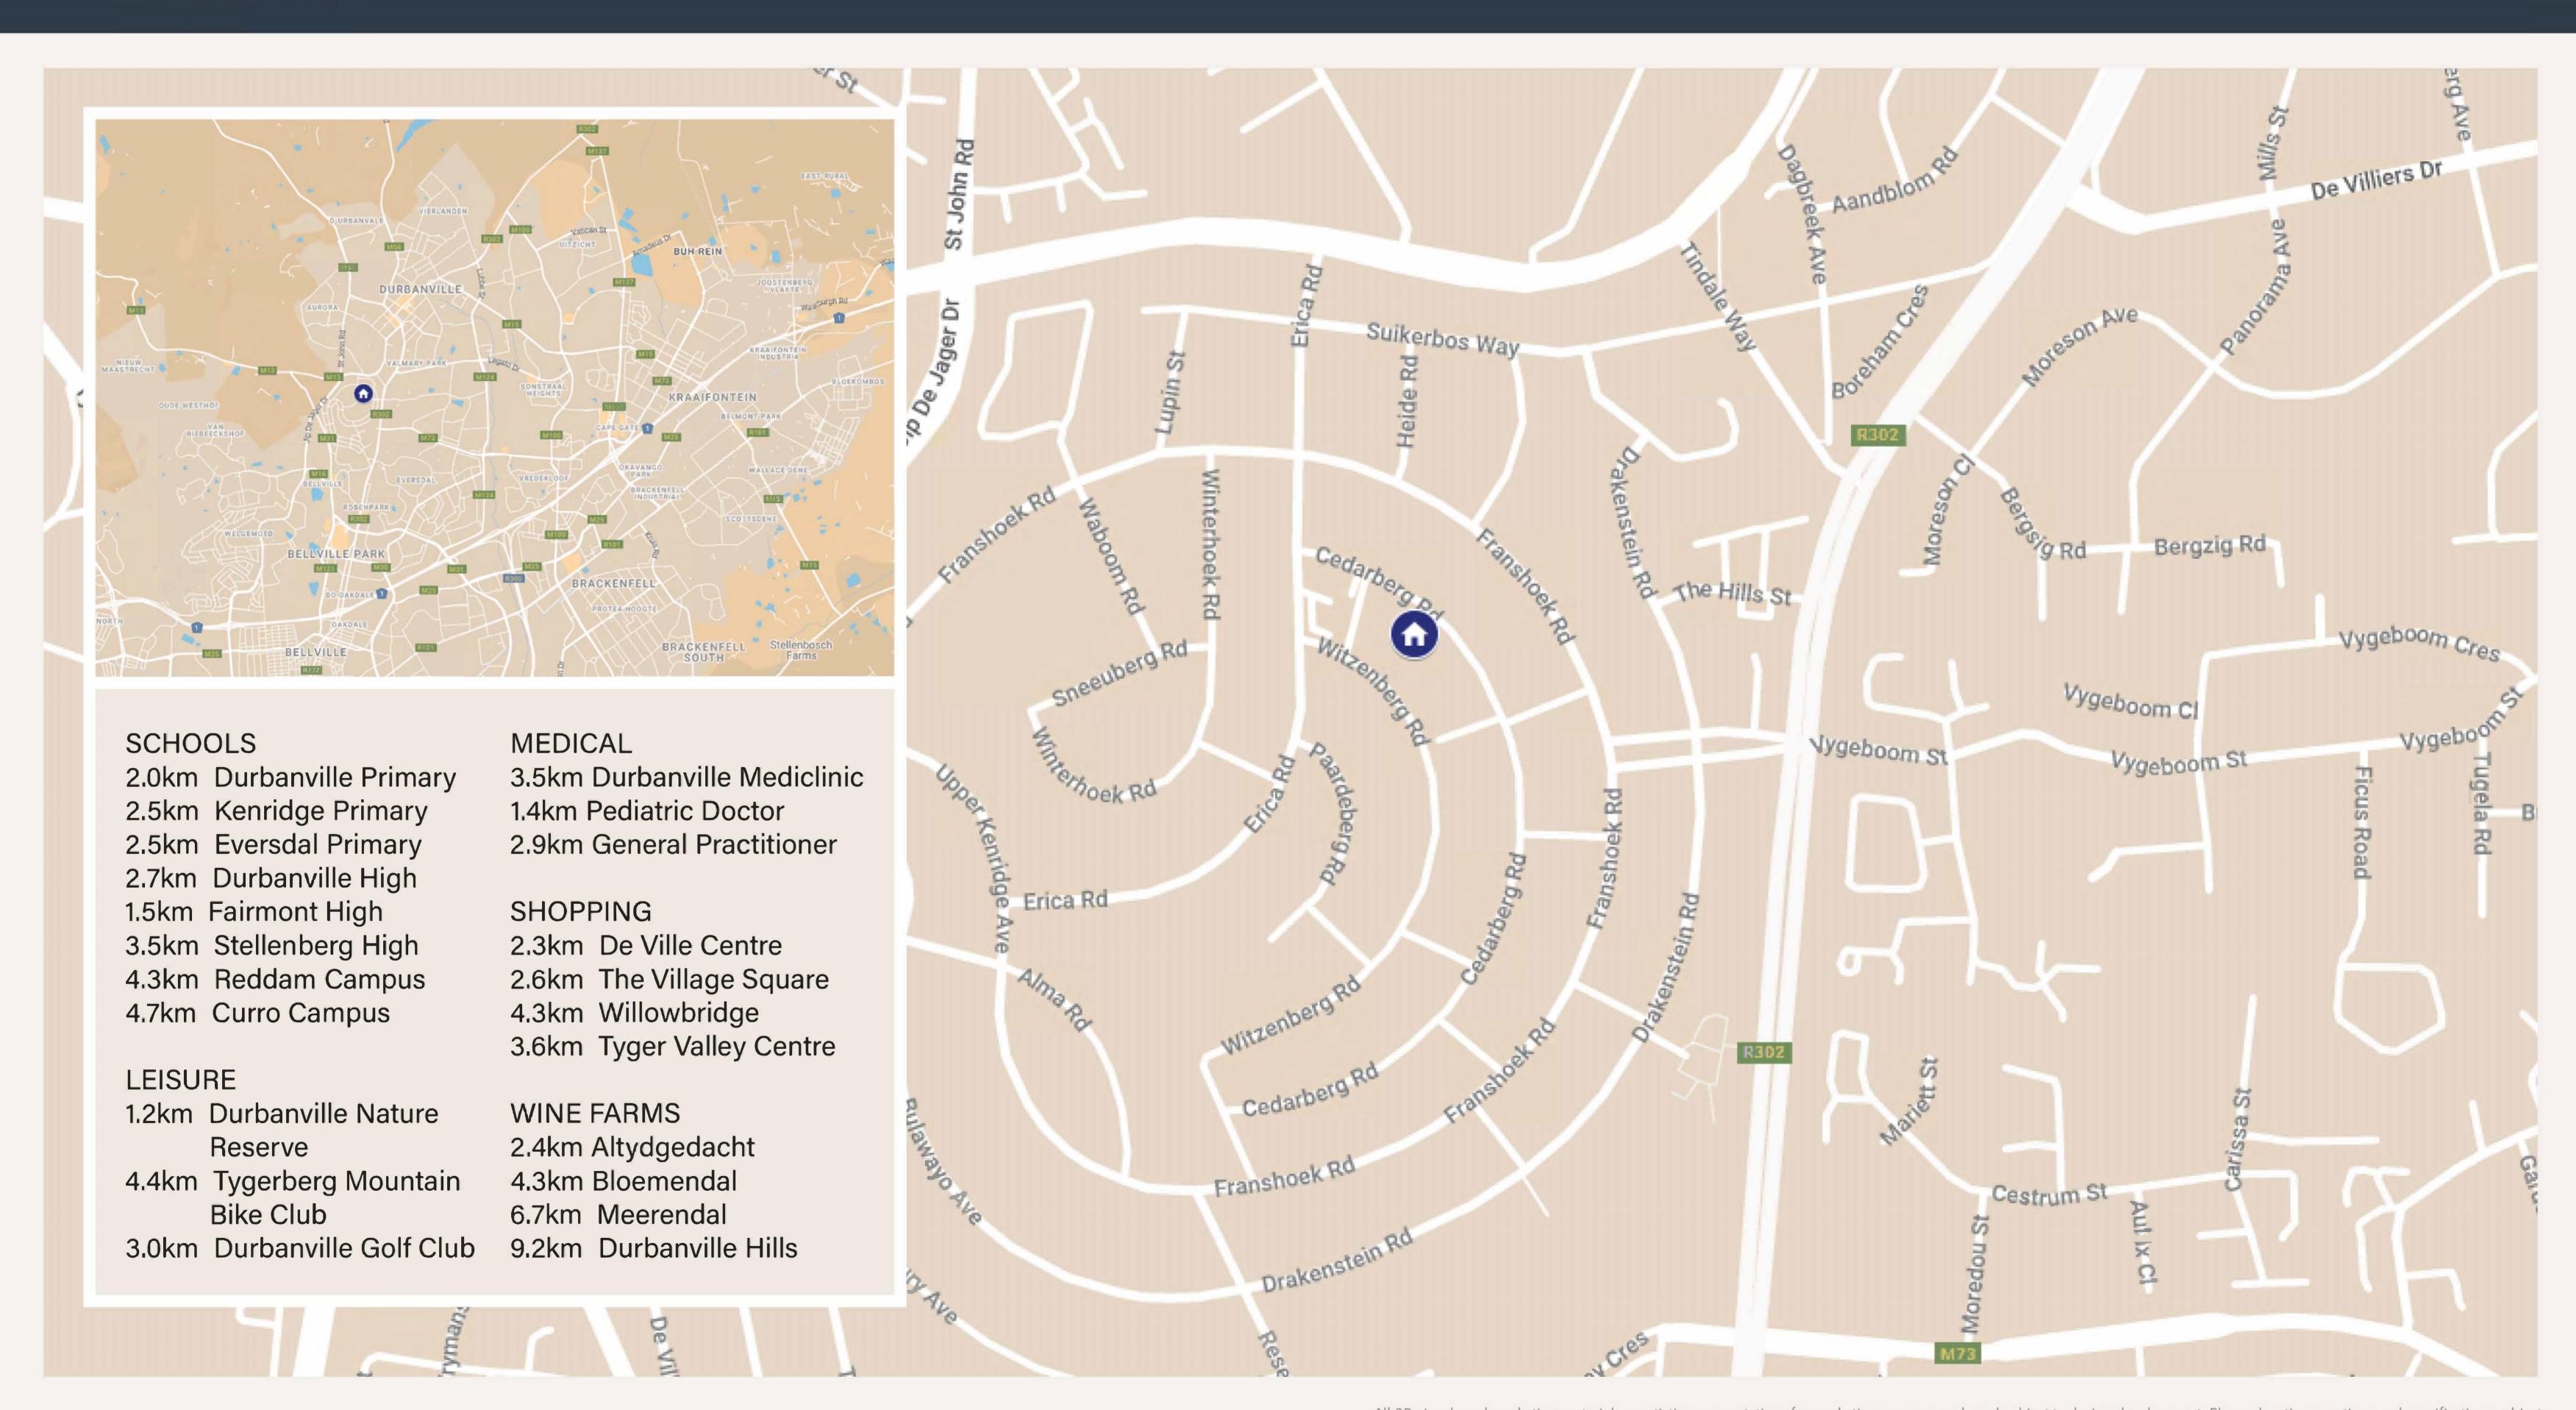

ions, sections and specifications subject to final adjustments by architect. Areas shown on drawings are measured construction areas and may vary. Window and door quantities, positions, sizes and glazing may need to be adjusted and all are subject to compliance with SANS 204 fenestration calculations. Levels shown on drawings are indicative. All levels to be finalized on site and adjustments to plans and levels shown on marketing material may need to be made to comply with SANS 10400. All furniture, appliances, swimming pools, and vehicles indicative and not included in purchase price. All 3D visuals are shown in a mature landscape indicative for the development, actual hard and soft landscaping proposal implemented for the development may vary.



## AERIAL PERSPECTIVE





### LOCALITY





### SITE DEVELOPMENT PLAN





### AERIAL PERSPECTIVE





### AERIAL PERSPECTIVE





# HOMESTEAD ONE



3 BED



2.5 BATH

#### Area Schedule

1. Ground 72m<sup>2</sup>

2. Garage 37m<sup>2</sup>

3. First 64m<sup>2</sup>

4. Patio 17m<sup>2</sup>

TOTAL: 190m<sup>2</sup>





FIRST LEVEL



# HOMESTEAD TWO



3 BED



2.5 BATH

#### Area Schedule

1. Ground 80m<sup>2</sup>

2. Garage 38m<sup>2</sup>

3. First 70m<sup>2</sup>

4. Patio 24m<sup>2</sup>

TOTAL: 212m<sup>2</sup>





# HOMESTEAD THREE



3 BED



2.5 BATH

#### Area Schedule

1. Ground 71m<sup>2</sup>

2. Garage 41m<sup>2</sup>

3. First 71m<sup>2</sup>

4. Patio 14m<sup>2</sup>

TOTAL: 197m<sup>2</sup>



All 3D visuals and marketing material are artistic representations for marketing purposes only and subject to desig