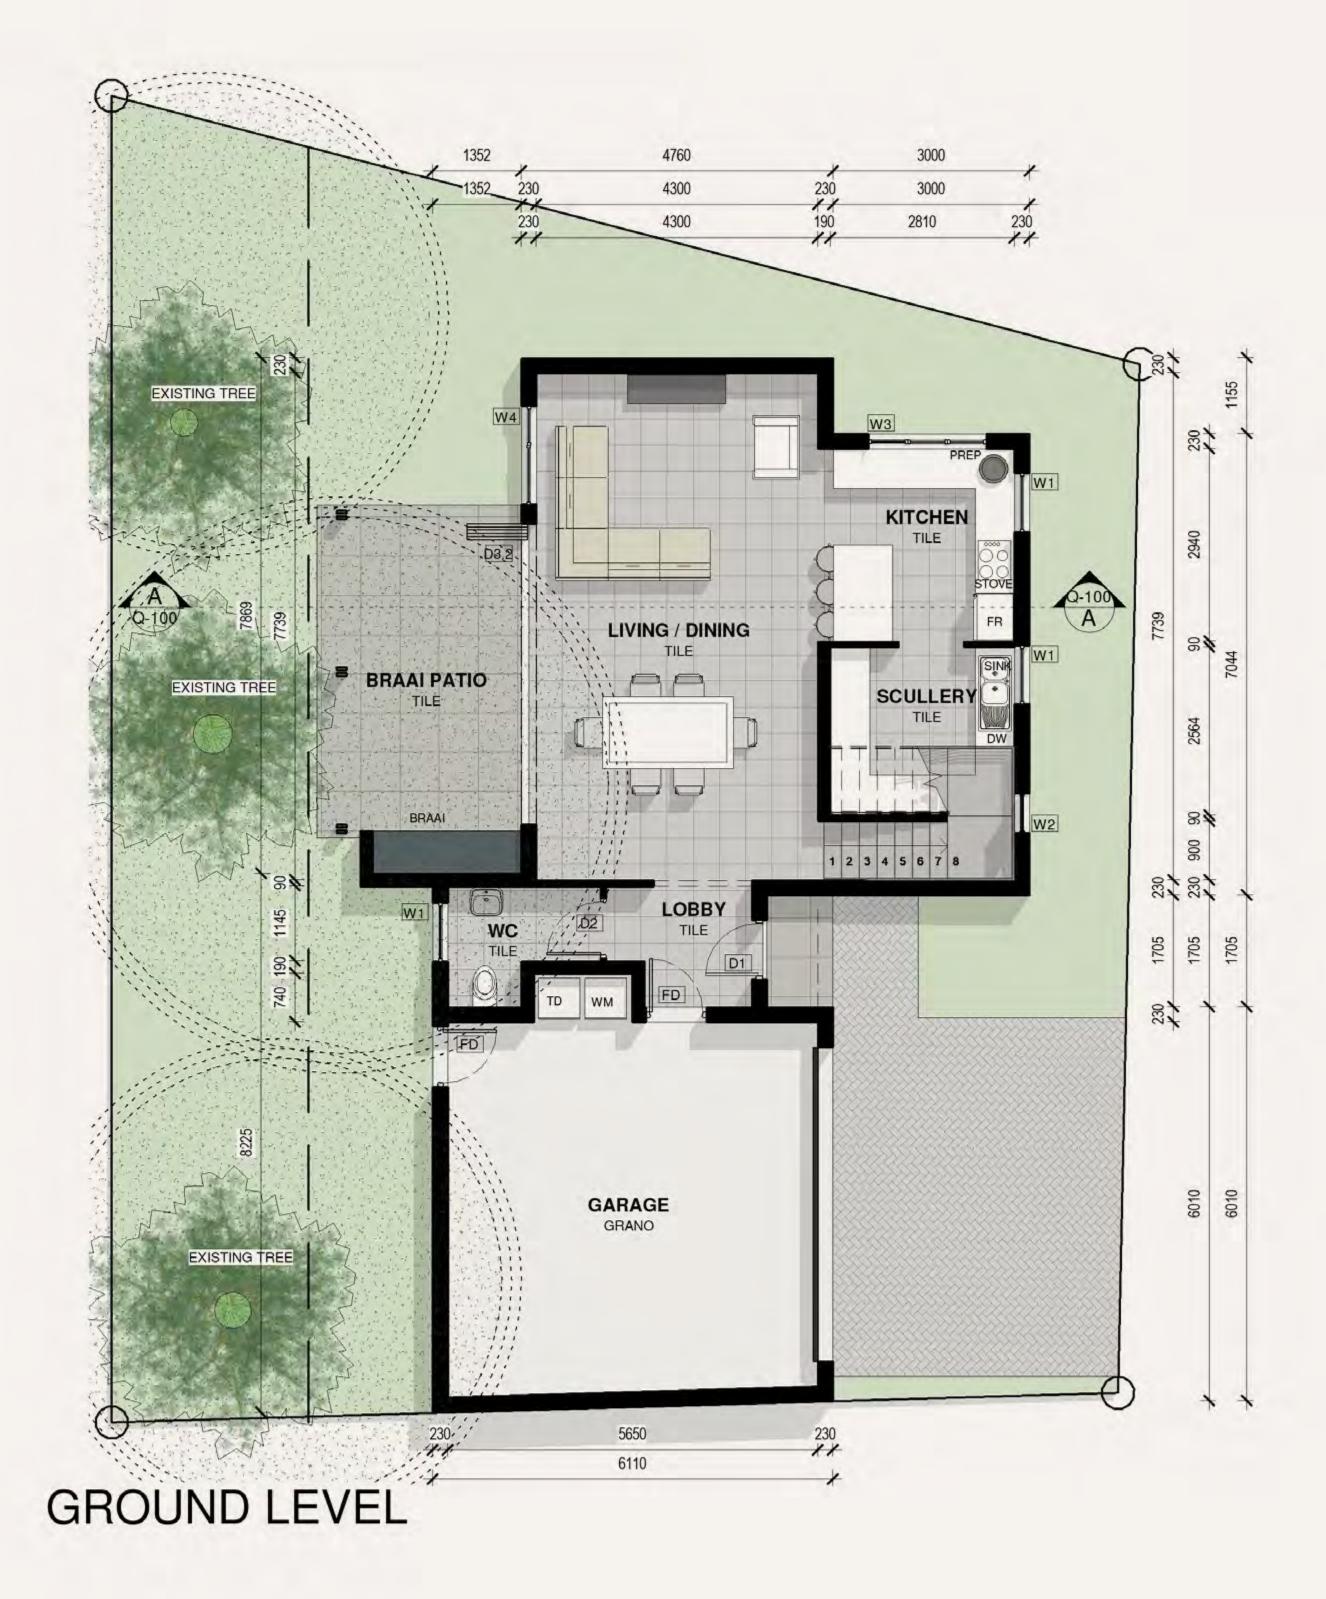

# HOMESTEAD ONE

3 BED

2.5 BATH

#### Area Schedule

1. Ground 72m<sup>2</sup>

2. Garage 37m<sup>2</sup>

3. First 64m<sup>2</sup>

4. Patio 17m<sup>2</sup>

TOTAL: 190m<sup>2</sup>

FIRST LEVEL