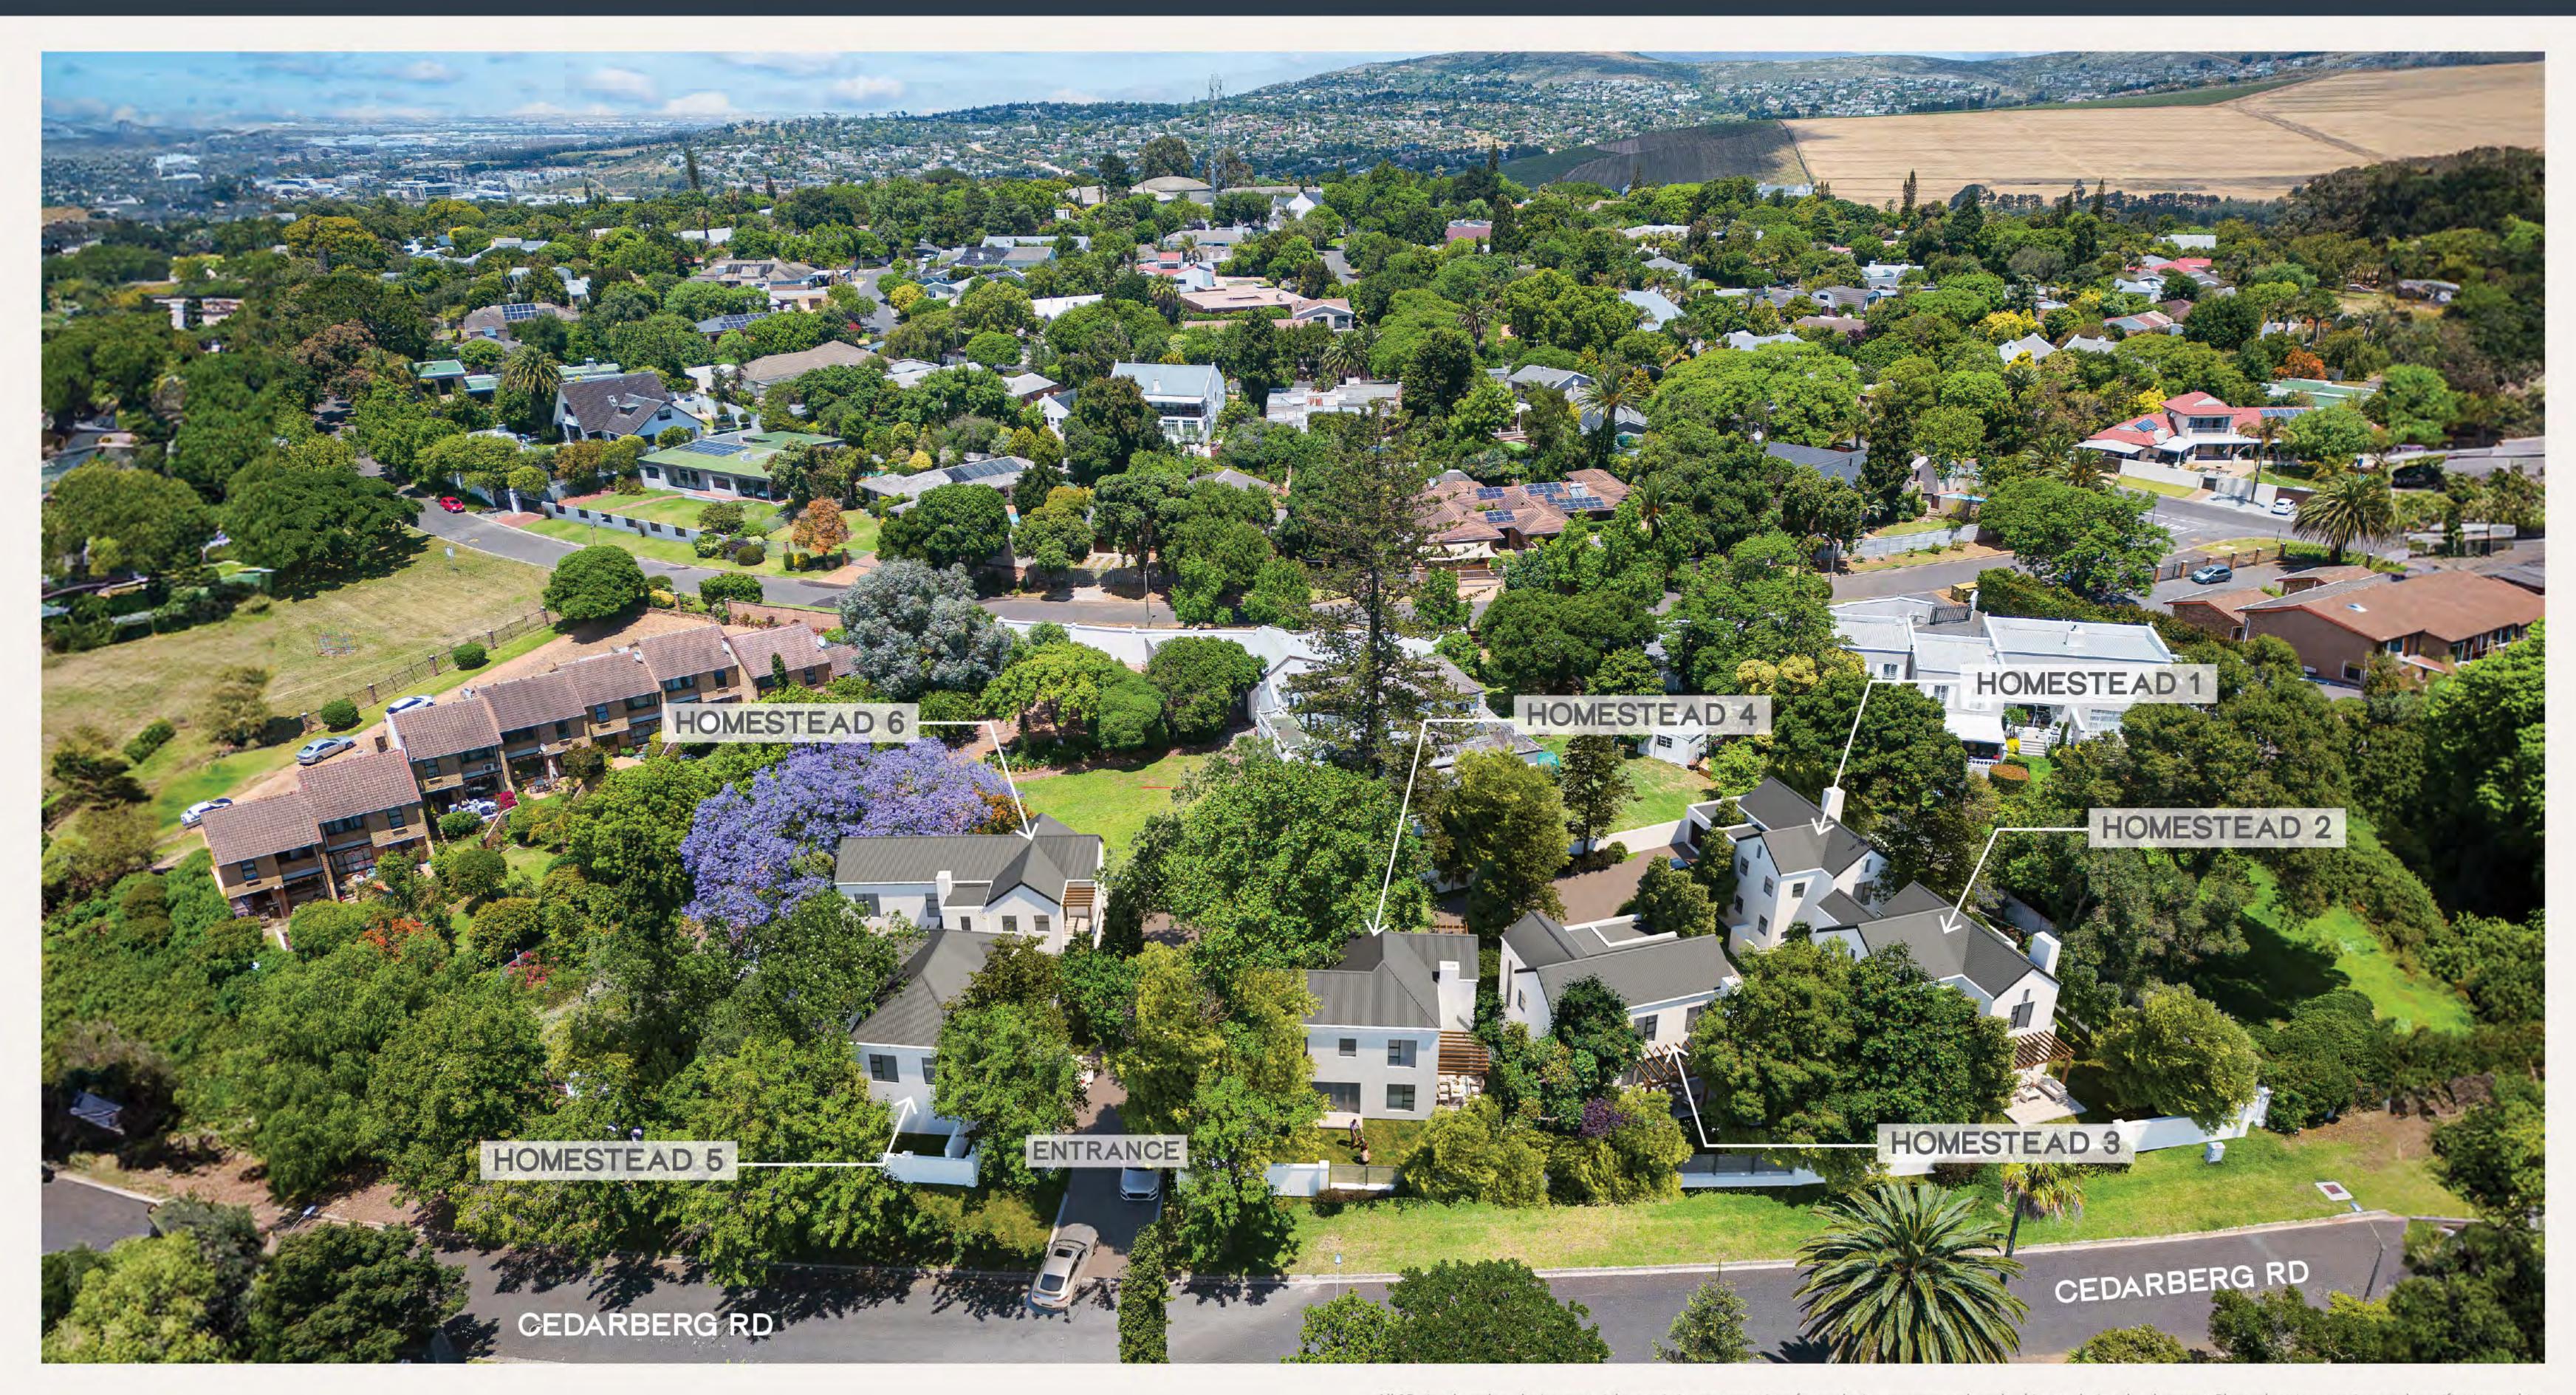

ent. Plans, elevations, sections and specifications subject to final adjustments by architect. Areas shown on drawings are measured construction areas and may vary. Window and door quantities, positions, sizes and glazing may need to be adjusted and all are subject to compliance with SANS 204 fenestration calculations. Levels shown on drawings are indicative. All levels to be finalized on site and adjustments to plans and levels shown on marketing material may need to be made to comply with SANS 10400. All furniture, appliances, swimming pools, and vehicles indicative and not included in purchase price. All 3D visuals are shown in a mature landscape indicative for the development, actual hard and soft landscaping proposal implemented for the development may vary.



## AERIAL PERSPECTIVE





### LOCALITY





### SITE DEVELOPMENT PLAN





### AERIAL PERSPECTIVE





### AERIAL PERSPECTIVE





# HOMESTEAD ONE



3 BED



2.5 BATH

#### Area Schedule

1. Ground 72m<sup>2</sup>

2. Garage 37m<sup>2</sup>

3. First 64m<sup>2</sup>

4. Patio 17m<sup>2</sup>

TOTAL: 190m<sup>2</sup>





FIRST LEVEL



# HOMESTEAD TWO



3 BED



2.5 BATH

#### Area Schedule

1. Ground 80m<sup>2</sup>

2. Garage 38m<sup>2</sup>

3. First 70m<sup>2</sup>

4. Patio 24m<sup>2</sup>

TOTAL: 212m<sup>2</sup>





# HOMESTEAD THREE



3 BED



2.5 BATH

#### Area Schedule

1. Ground 71m<sup>2</sup>

2. Garage 41m<sup>2</sup>

3. First 71m<sup>2</sup>

4. Patio 14m<sup>2</sup>

TOTAL: 197m<sup>2</sup>



All 3D visuals and marketing material are artistic representations for marketing purposes only an