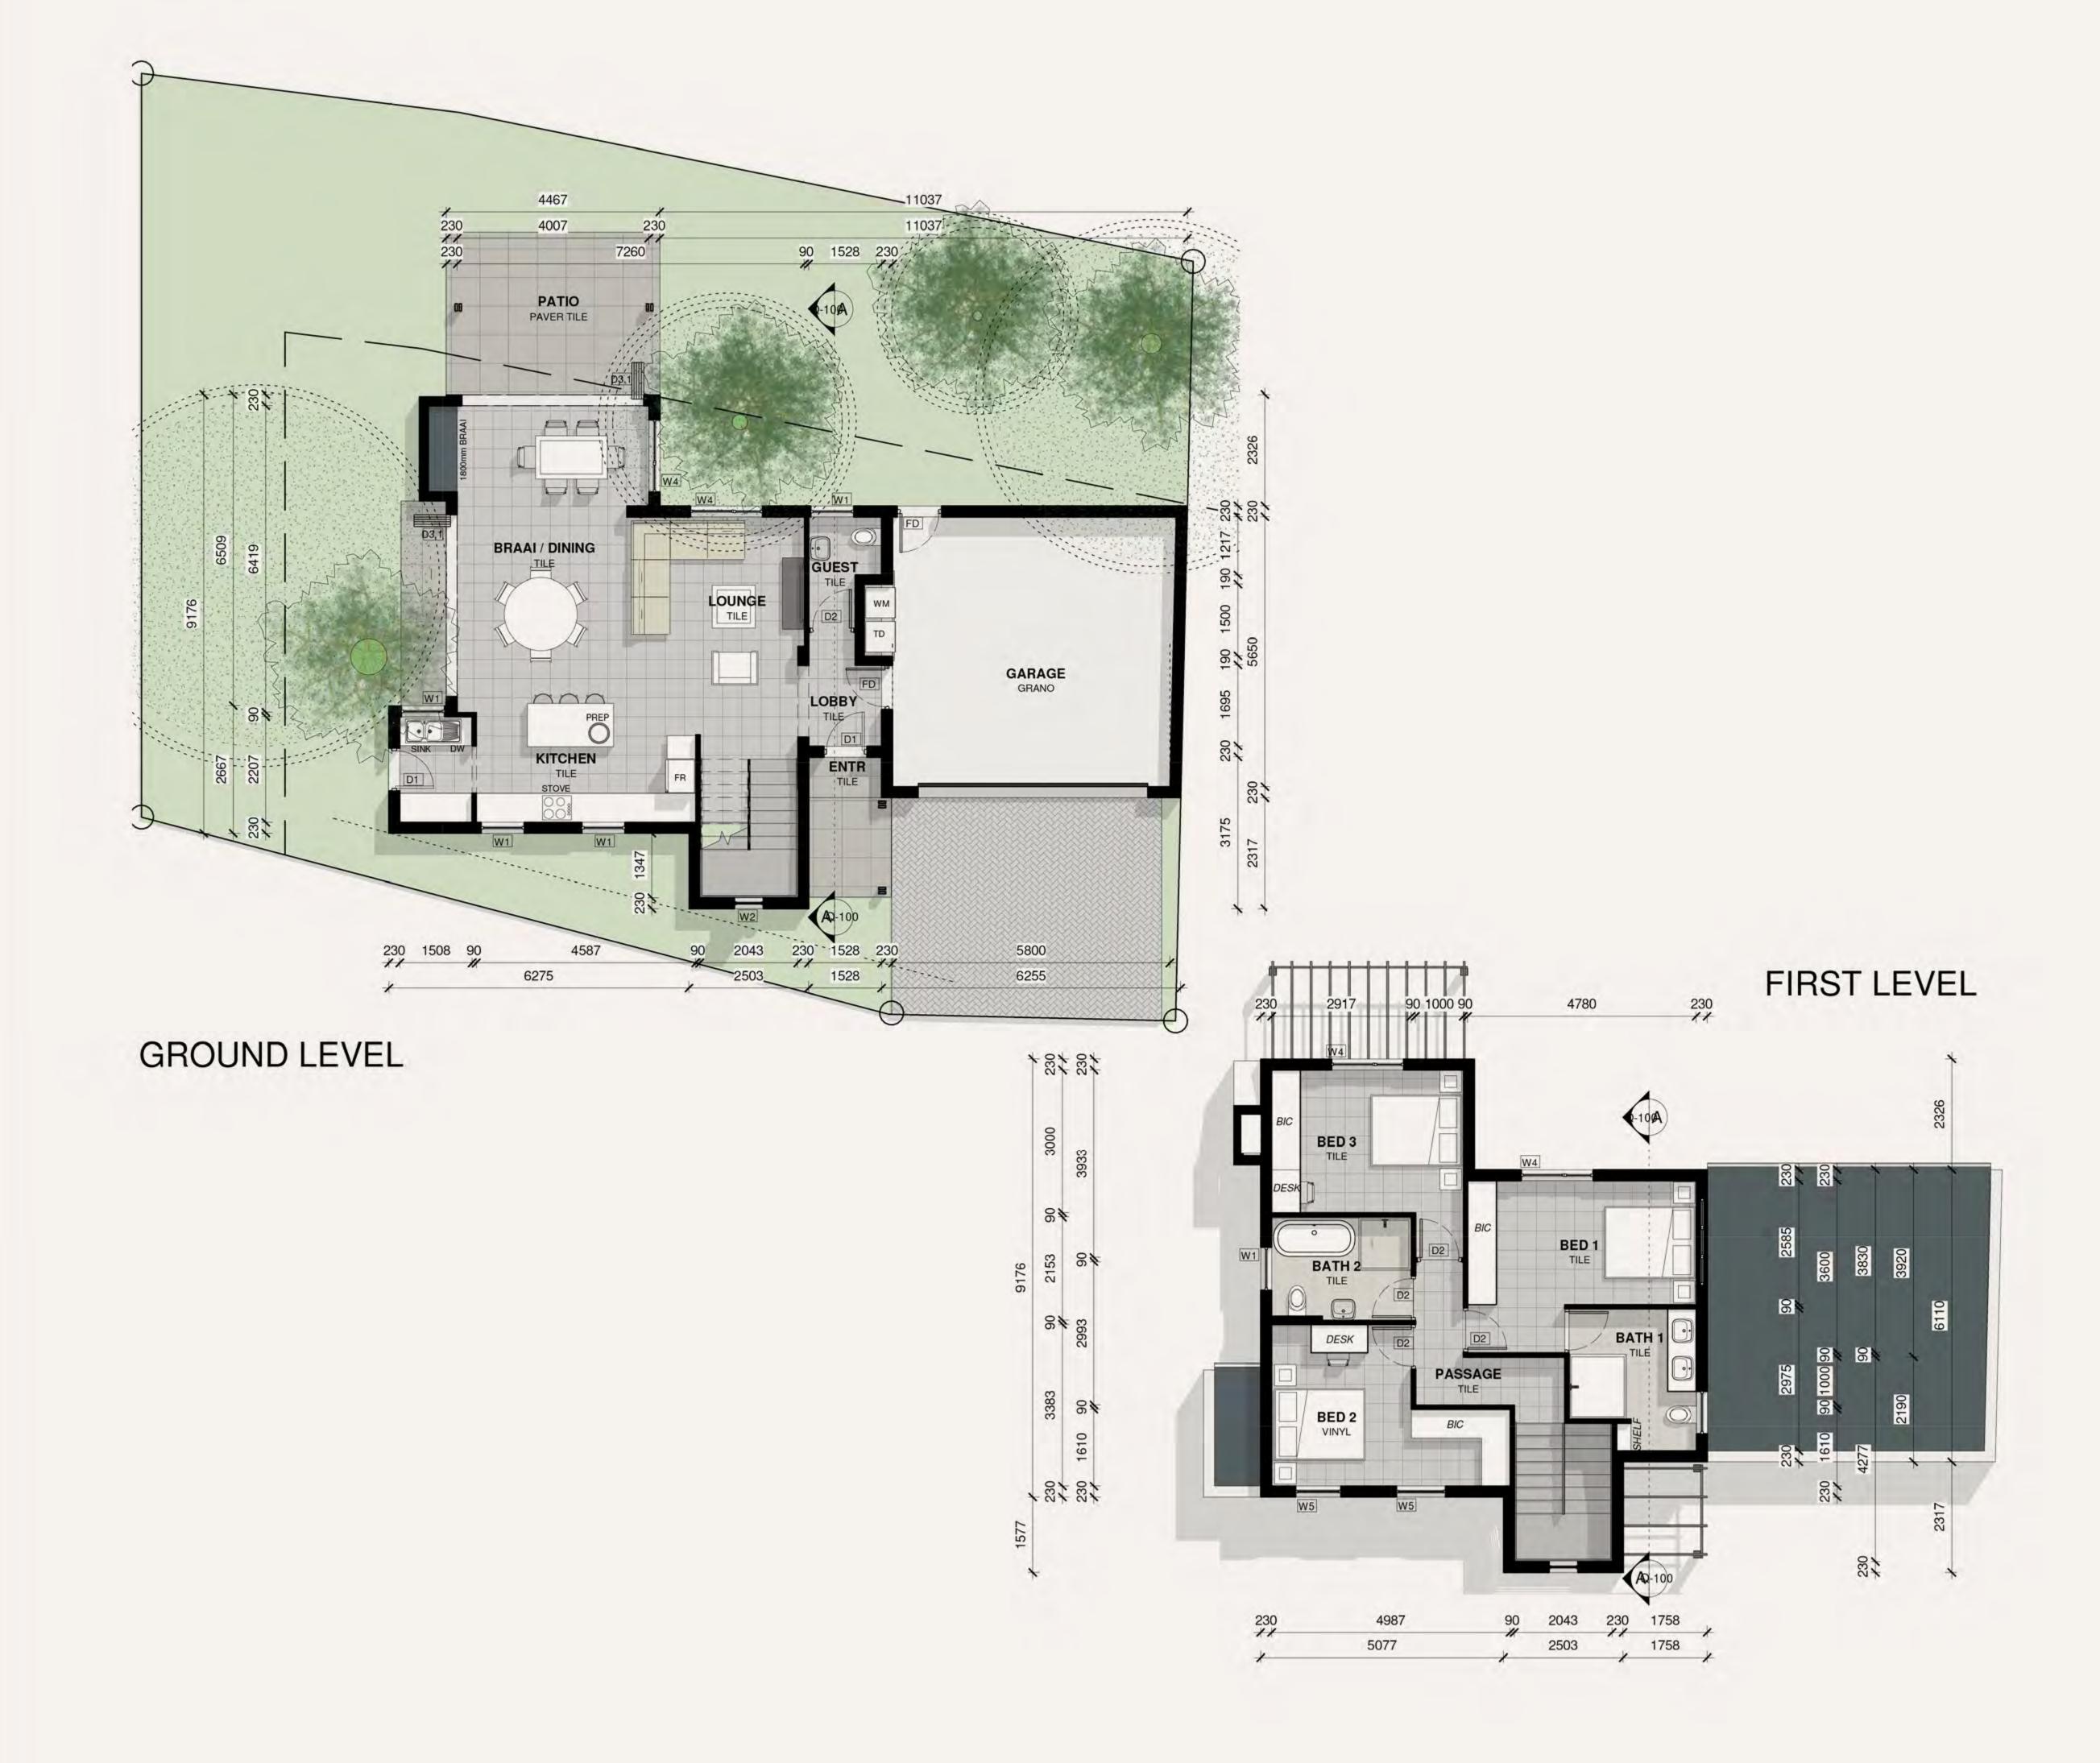

# HOMESTEAD ONE

3 BED

2.5 BATH

#### Area Schedule

1. Ground 72m<sup>2</sup>

2. Garage 37m<sup>2</sup>

3. First 64m<sup>2</sup>

4. Patio 17m<sup>2</sup>

TOTAL: 190m<sup>2</sup>

FIRST LEVEL