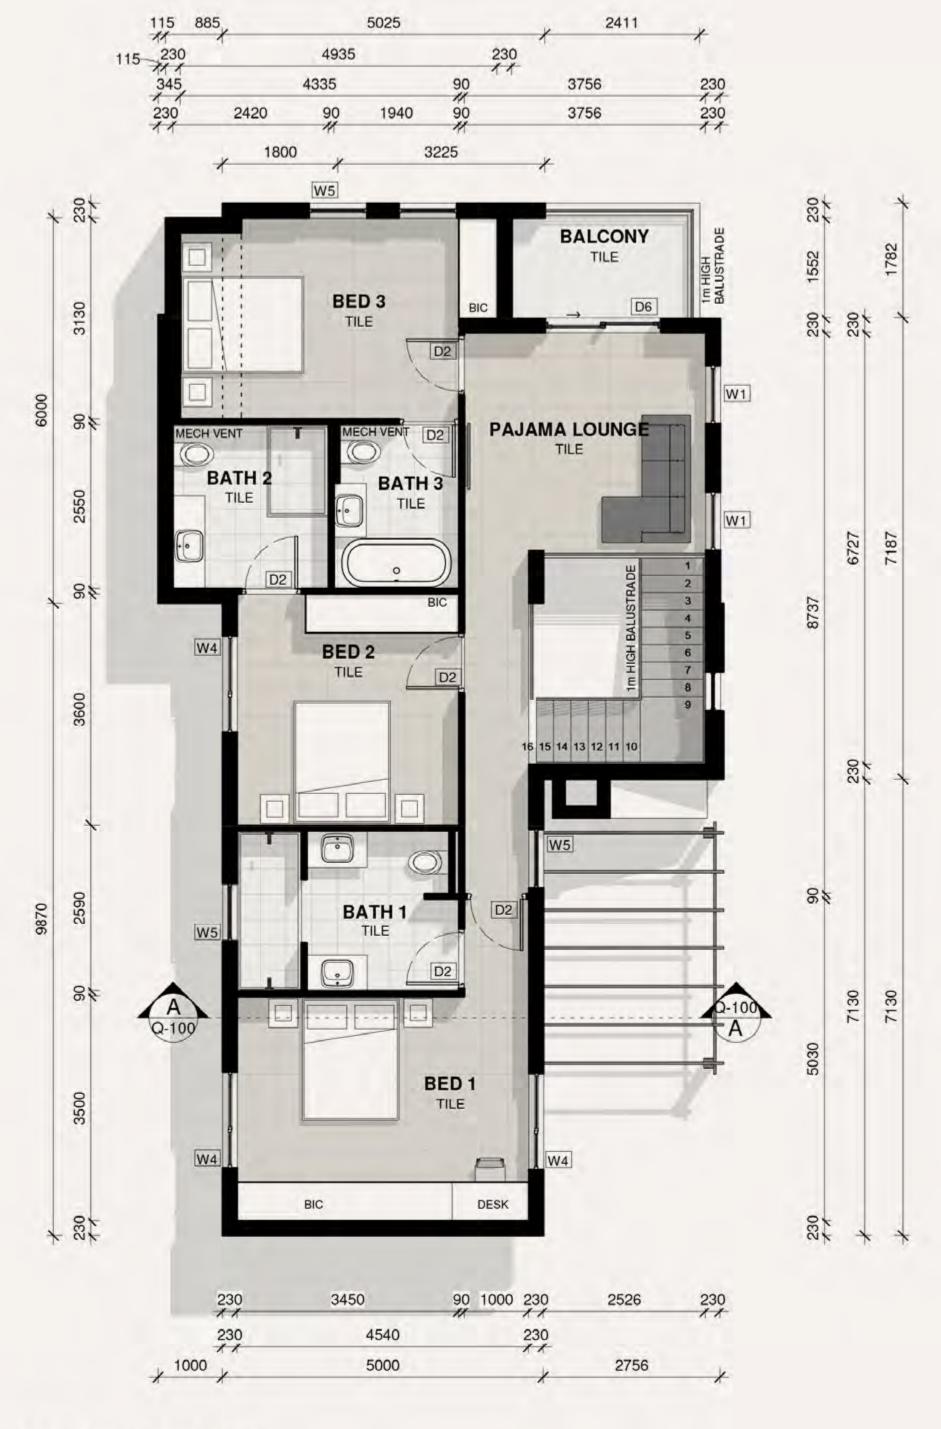

# HOMESTEAD FIVE

3 BED

**3.5 BATH** 

#### Area Schedule

1. Ground 75m<sup>2</sup>

2. Garage 41m<sup>2</sup>

3. First 90m<sup>2</sup>

4. Patio 15m<sup>2</sup>

TOTAL: 220m²

FIRST LEVEL