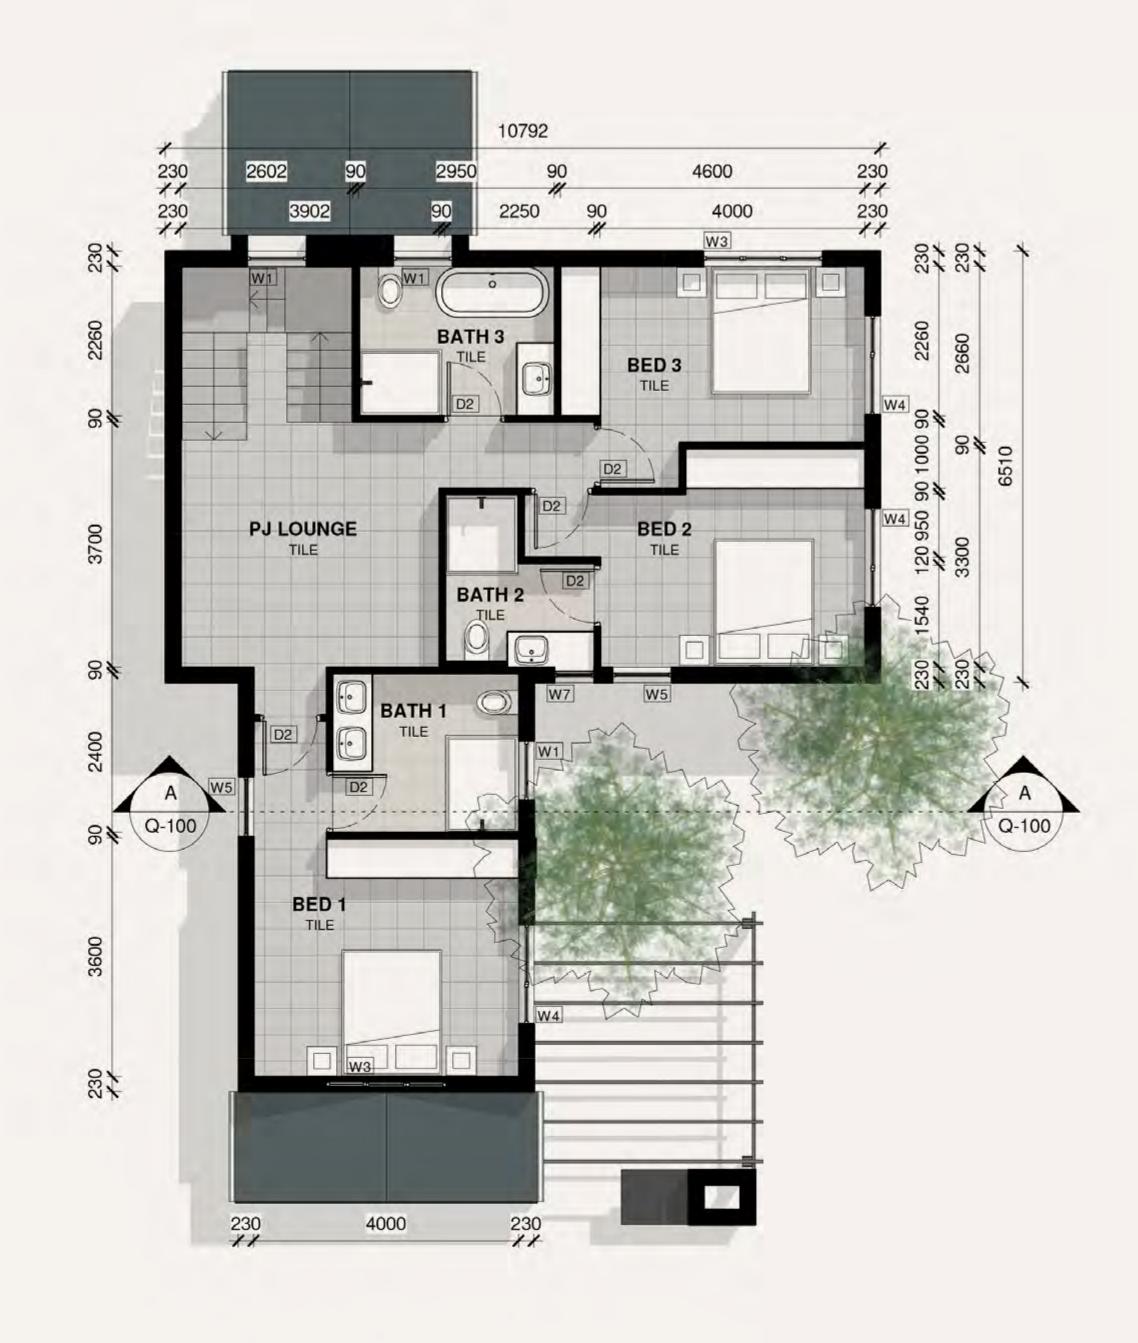

# HOMESTEAD FIVE

3 BED

**3.5 BATH** 

#### Area Schedule

1. Ground 75m<sup>2</sup>

2. Garage 41m<sup>2</sup>

3. First 90m<sup>2</sup>

4. Patio 15m<sup>2</sup>

TOTAL: 220m²

FIRST LEVEL