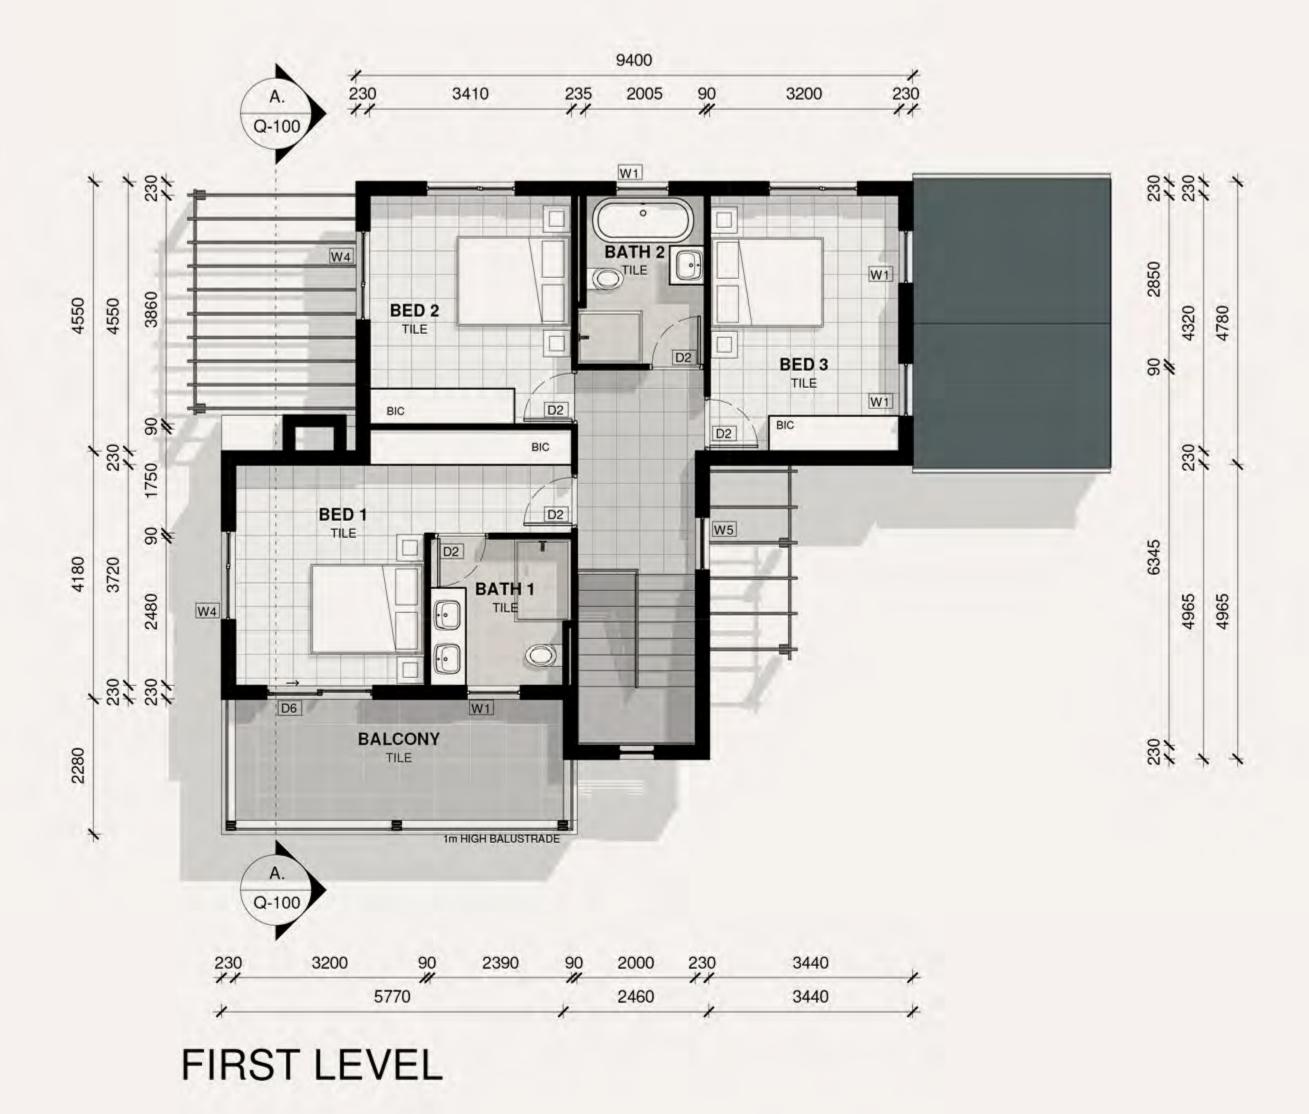

# HOMESTEAD FOUR

3 BED

2.5 BATH

#### Area Schedule

1. Ground 70m<sup>2</sup>

2. Garage 39m²

4. Patio 12m<sup>2</sup>

3. First 72m<sup>2</sup>

5. Balcony 12m<sup>2</sup>

TOTAL: 205m<sup>2</sup>

**GROUND LEVEL** 