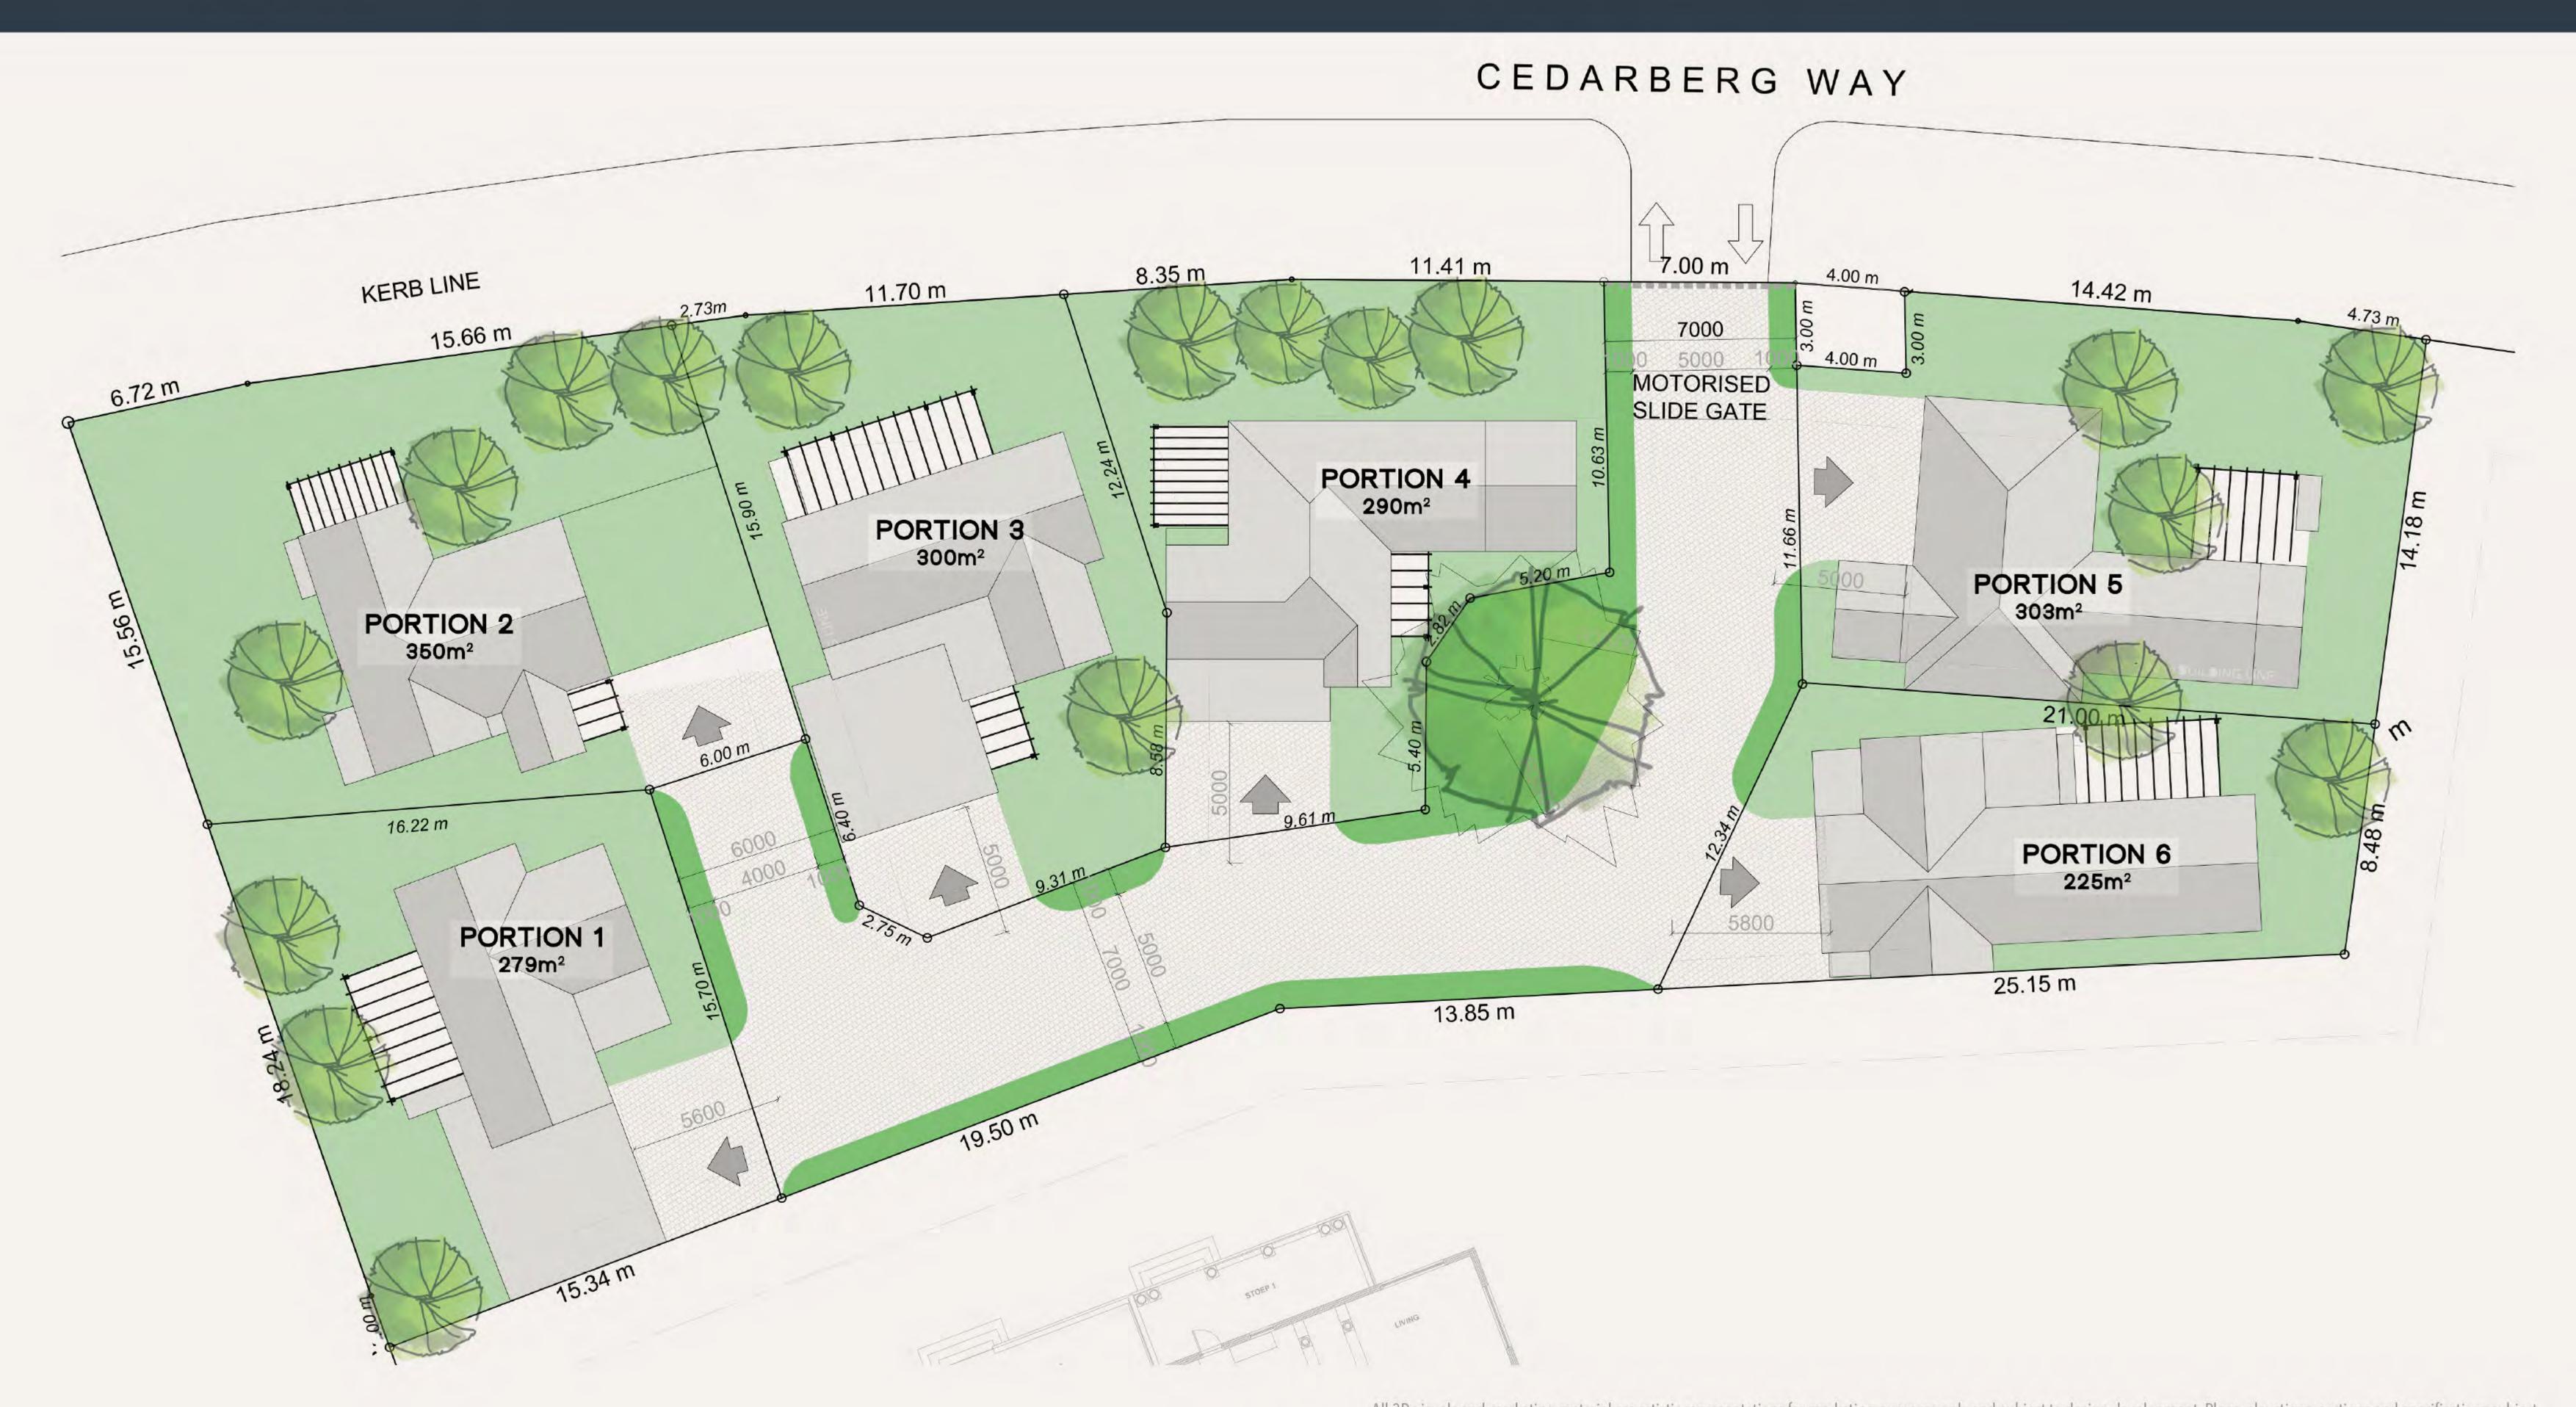

ns subject to final adjustments by architect. Areas shown on drawings are measured construction areas and may vary. Window and door quantities, positions, sizes and glazing may need to be adjusted and all are subject to compliance with SANS 204 fenestration calculations. Levels shown on drawings are indicative. All levels to be finalized on site and adjustments to plans and levels shown on marketing material may need to be made to comply with SANS 10400. All furniture, appliances, swimming pools, and vehicles indicative and not included in purchase price. All 3D visuals are shown in a mature landscape indicative for the development, actual hard and soft landscaping proposal implemented for the development may vary.



## AERIAL PERSPECTIVE





### LOCALITY





### SITE DEVELOPMENT PLAN





### AERIAL PERSPECTIVE





### AERIAL PERSPECTIVE





# HOMESTEAD ONE



3 BED



2.5 BATH

#### Area Schedule

1. Ground 72m<sup>2</sup>

2. Garage 37m<sup>2</sup>

3. First 64m<sup>2</sup>

4. Patio 17m<sup>2</sup>

TOTAL: 190m<sup>2</sup>





FIRST LEVEL



# HOMESTEAD TWO



3 BED



2.5 BATH

#### Area Schedule

1. Ground 80m<sup>2</sup>

2. Garage 38m<sup>2</sup>

3. First 70m<sup>2</sup>

4. Patio 24m<sup>2</sup>

TOTAL: 212m<sup>2</sup>





# HOMESTEAD THREE



3 BED



2.5 BATH

#### Area Schedule

1. Ground 71m<sup>2</sup>

2. Garage 41m<sup>2</sup>

3. First 71m<sup>2</sup>

4. Patio 14m<sup>2</sup>

TOTAL: 197m<sup>2</sup>



All 3D visuals and marketing material are artistic representations for marketing purposes only and subject to design development. Plans, elevation