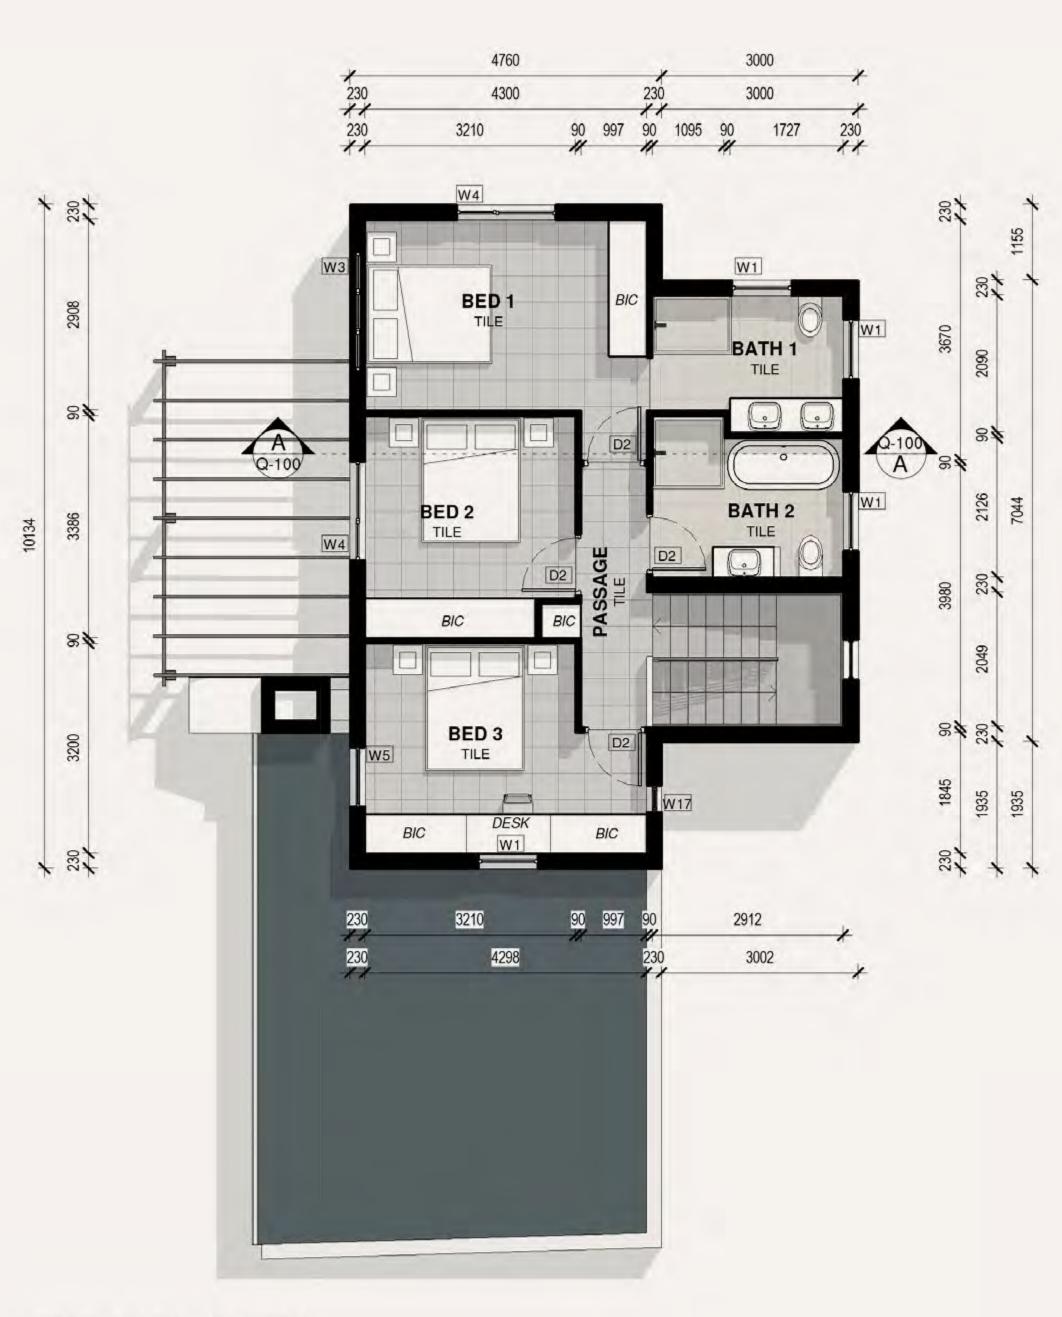

# HOMESTEAD ONE

3 BED

2.5 BATH

#### Area Schedule

1. Ground 72m<sup>2</sup>

2. Garage 37m<sup>2</sup>

3. First 64m<sup>2</sup>

4. Patio 17m<sup>2</sup>

TOTAL: 190m<sup>2</sup>

FIRST LEVEL