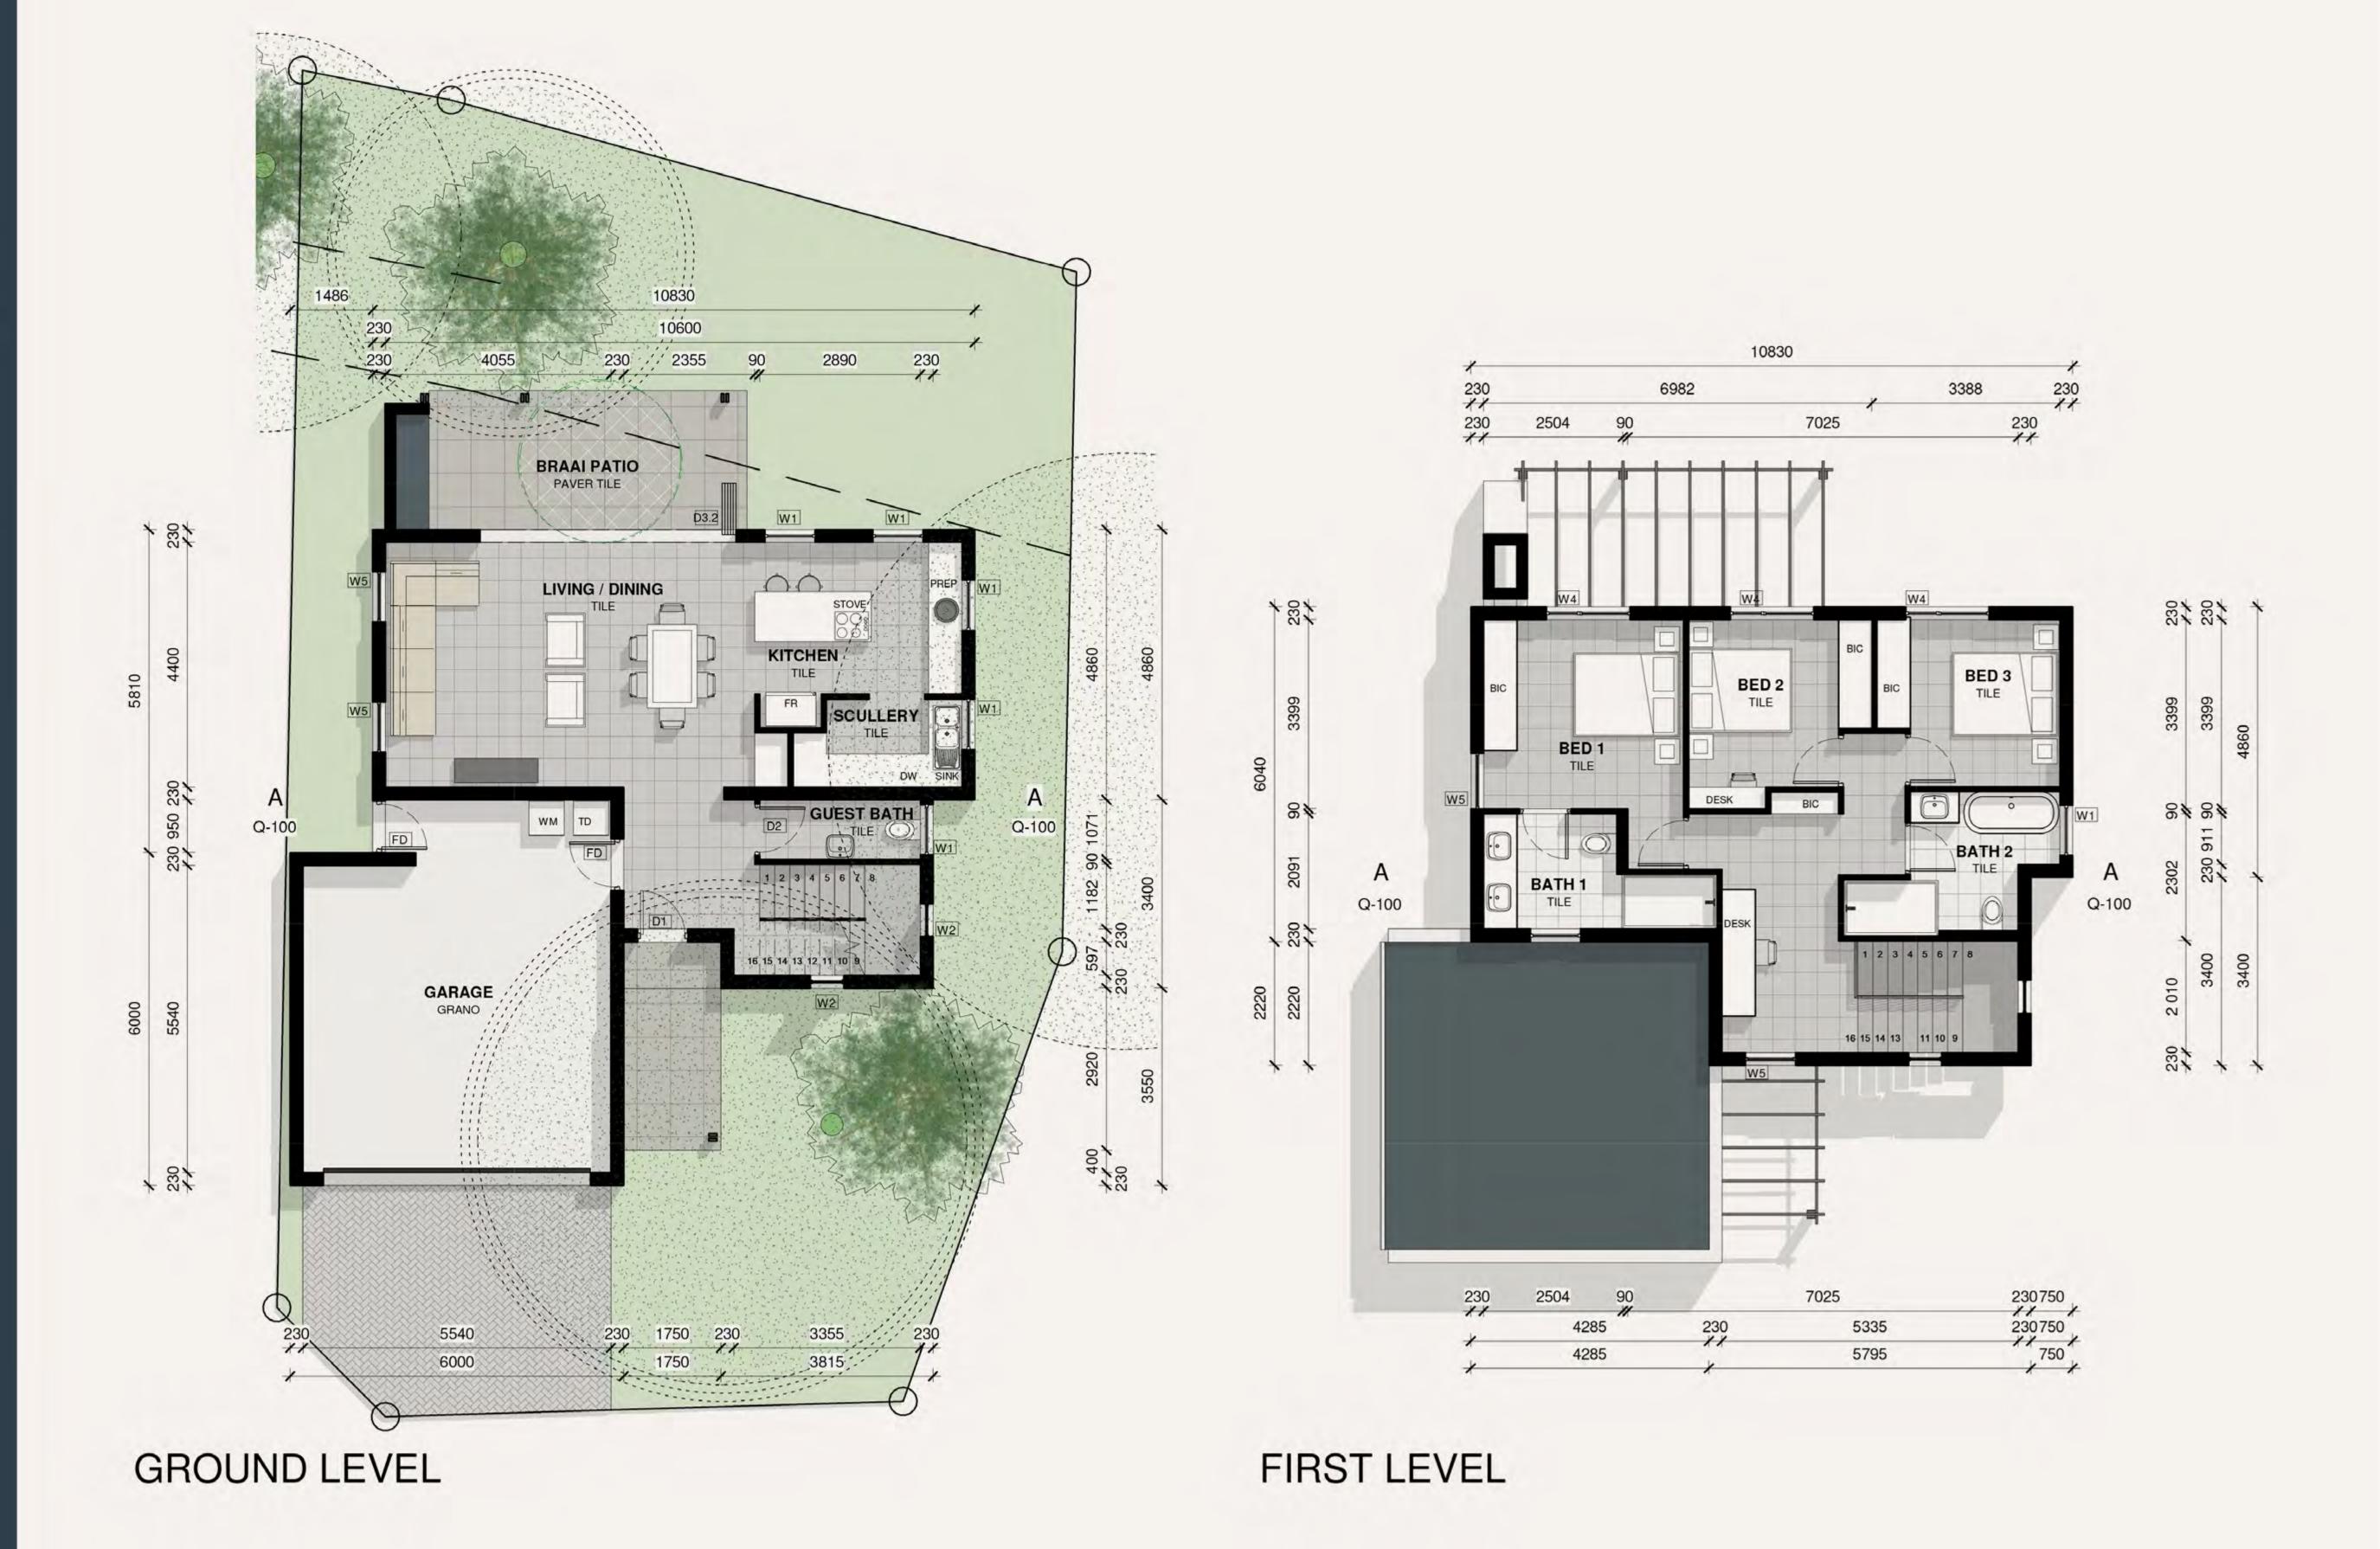

# HOMESTEAD TWO

3 BED

2.5 BATH

#### Area Schedule

1. Ground 80m<sup>2</sup>

2. Garage 38m<sup>2</sup>

3. First 70m<sup>2</sup>

4. Patio 24m<sup>2</sup>

TOTAL: 212m<sup>2</sup>