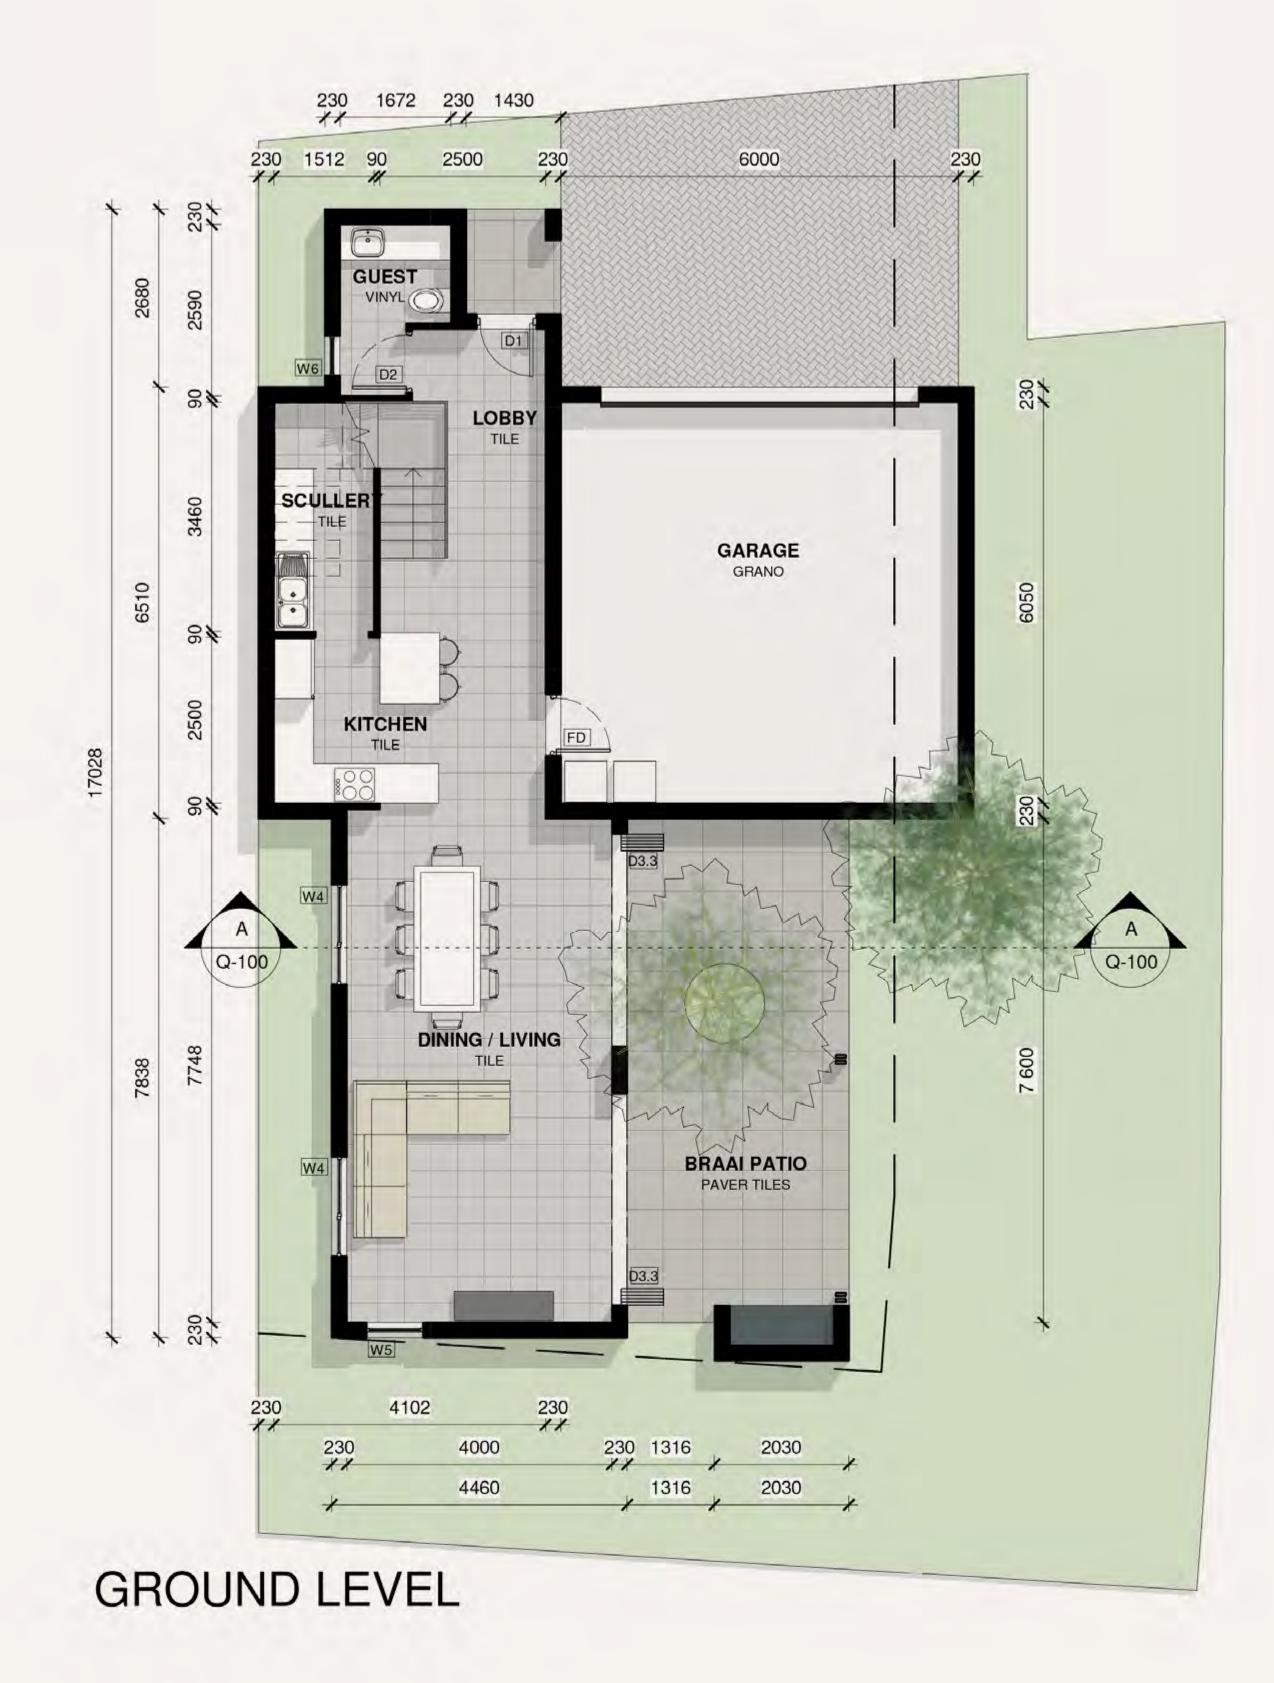

# HOMESTEAD FOUR

3 BED

2.5 BATH

#### Area Schedule

1. Ground 70m<sup>2</sup>

2. Garage 39m²

4. Patio 12m<sup>2</sup>

3. First 72m<sup>2</sup>

5. Balcony 12m<sup>2</sup>

TOTAL: 205m<sup>2</sup>

**GROUND LEVEL** 