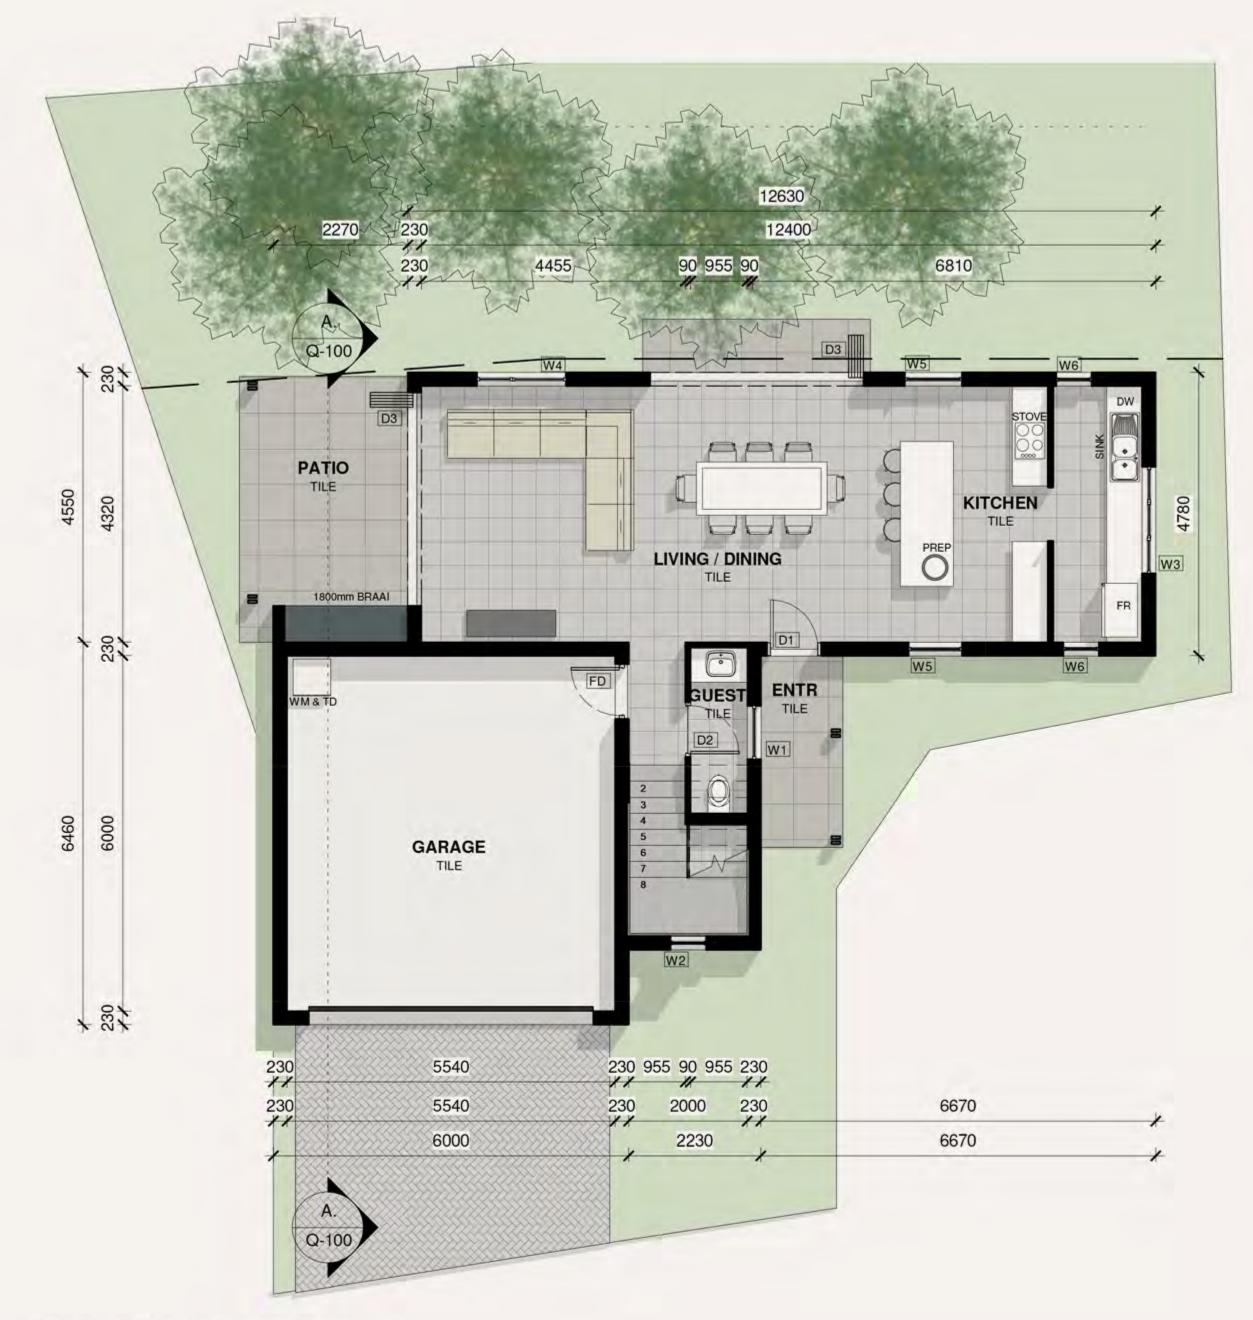

# HOMESTEAD FOUR

3 BED

2.5 BATH

#### Area Schedule

1. Ground 70m<sup>2</sup>

2. Garage 39m²

4. Patio 12m<sup>2</sup>

3. First 72m<sup>2</sup>

5. Balcony 12m<sup>2</sup>

TOTAL: 205m<sup>2</sup>

**GROUND LEVEL** 