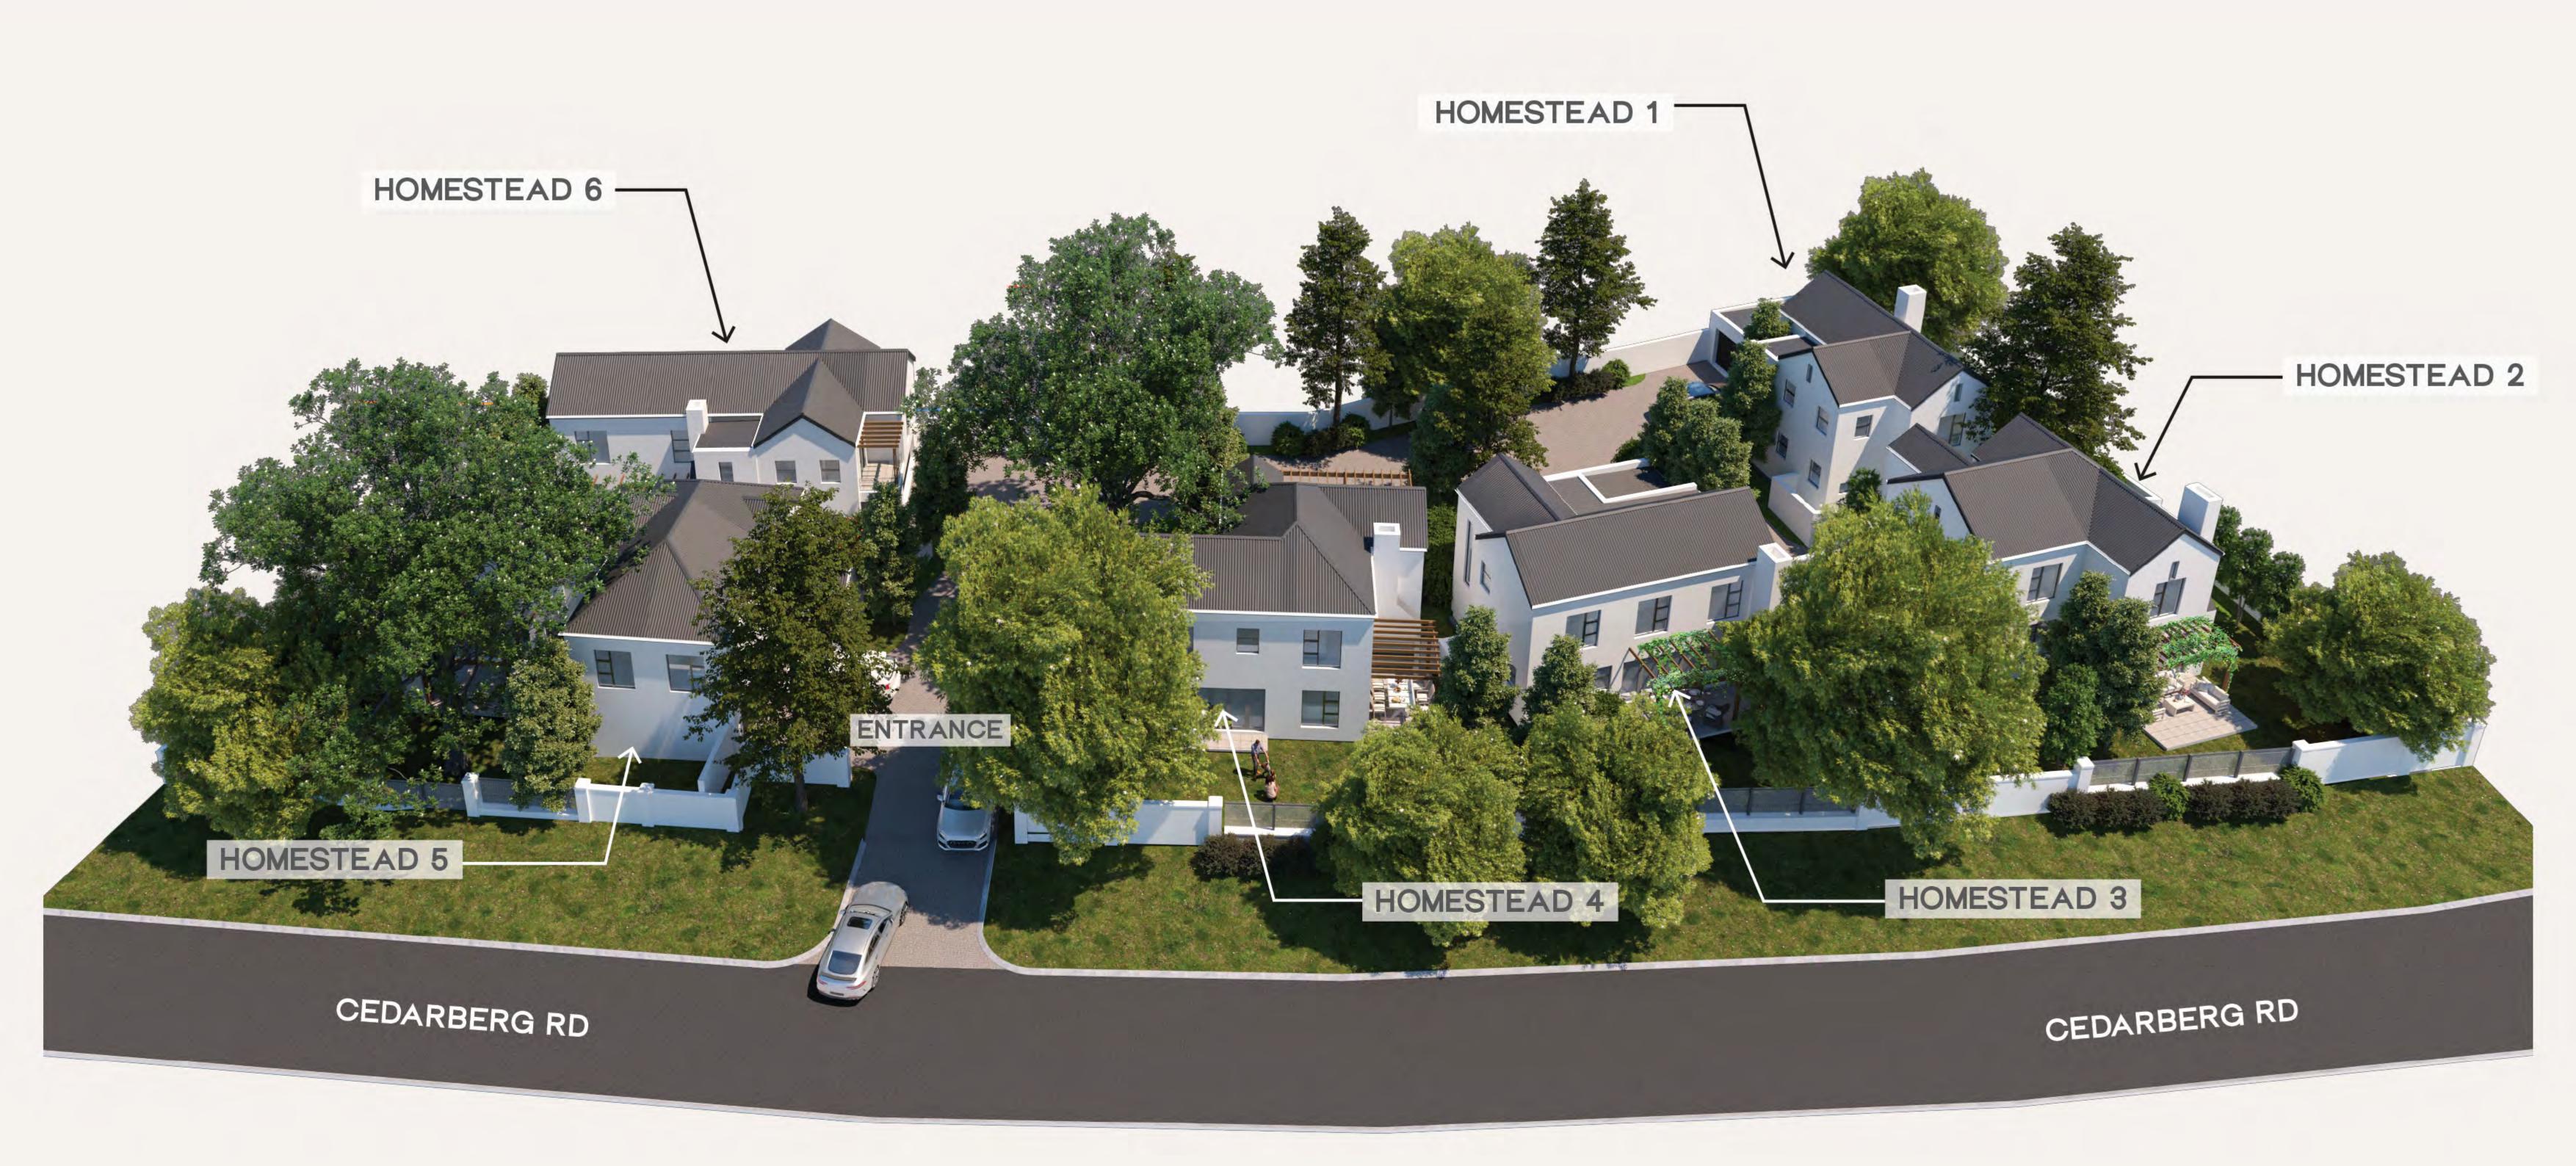

n on drawings are measured construction areas and may vary. Window and door quantities, positions, sizes and glazing may need to be adjusted and all are subject to compliance with SANS 204 fenestration calculations. Levels shown on drawings are indicative. All levels to be finalized on site and adjustments to plans and levels shown on marketing material may need to be made to comply with SANS 10400. All furniture, appliances, swimming pools, and vehicles indicative and not included in purchase price. All 3D visuals are shown in a mature landscape indicative for the development, actual hard and soft landscaping proposal implemented for the development may vary.



## AERIAL PERSPECTIVE





### LOCALITY





### SITE DEVELOPMENT PLAN





### AERIAL PERSPECTIVE





### AERIAL PERSPECTIVE





# HOMESTEAD ONE



3 BED



2.5 BATH

#### Area Schedule

1. Ground 72m<sup>2</sup>

2. Garage 37m<sup>2</sup>

3. First 64m<sup>2</sup>

4. Patio 17m<sup>2</sup>

TOTAL: 190m<sup>2</sup>





FIRST LEVEL



# HOMESTEAD TWO



3 BED



2.5 BATH

#### Area Schedule

1. Ground 80m<sup>2</sup>

2. Garage 38m<sup>2</sup>

3. First 70m<sup>2</sup>

4. Patio 24m<sup>2</sup>

TOTAL: 212m<sup>2</sup>





# HOMESTEAD THREE



3 BED



2.5 BATH

#### Area Schedule

1. Ground 71m<sup>2</sup>

2. Garage 41m<sup>2</sup>

3. First 71m<sup>2</sup>

4. Patio 14m<sup>2</sup>

TOTAL: 197m<sup>2</sup>



All 3D visuals and marketing material are artistic representations for marketing purposes only and subject to design development. Plans, elevations, sections and specifications subject to final adjustme