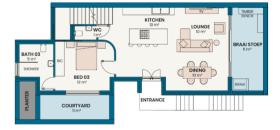

**Ground Floor** 

1st Floor

Townhouse 8

View | Ocean & Mountains

↑ Orientation | North East

| ERF 5968                                   | Interior          | Balcony &<br>Stoep | Garden           | Garage           | Total             |
|--------------------------------------------|-------------------|--------------------|------------------|------------------|-------------------|
| 3 Bed   3.5 Bath<br>Parking: Double Garage | 158m <sup>2</sup> | 36m²               | 72m <sup>2</sup> | 30m <sup>2</sup> | 296m <sup>2</sup> |