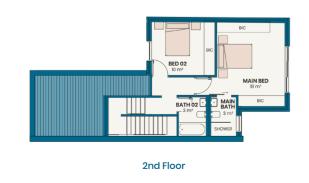

## Townhouse 7

|   | View   Ocean & Mountains        |
|---|---------------------------------|
| ) | <b>Orientation</b>   North East |

| ERF 5968                               | Interior          | Balcony &<br>Stoep | Garden           | Garage          | Total             |
|----------------------------------------|-------------------|--------------------|------------------|-----------------|-------------------|
| 3 Bed   3.5 Bath<br>Parking: 2 tandems | 124m <sup>2</sup> | 22m <sup>2</sup>   | 28m <sup>2</sup> | 0m <sup>2</sup> | 174m <sup>2</sup> |

Ground Floor

1st Floor