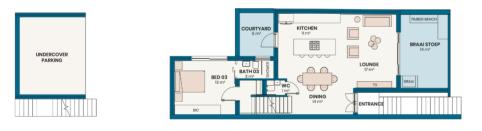

## Townhouse 7

|   | View   Ocean & Mountains        |
|---|---------------------------------|
| ) | <b>Orientation</b>   North East |

| ERF 5968                               | Interior          | Balcony &<br>Stoep | Garden           | Garage          | Total             |
|----------------------------------------|-------------------|--------------------|------------------|-----------------|-------------------|
| 3 Bed   3.5 Bath<br>Parking: 2 tandems | 124m <sup>2</sup> | 22m <sup>2</sup>   | 28m <sup>2</sup> | 0m <sup>2</sup> | 174m <sup>2</sup> |