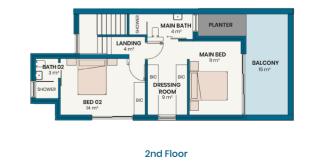

**Ground Floor** 

1st Floor

Townhouse 8

View | Ocean & Mountains

↑ Orientation | North East

| ERF 5968                                   | Interior          | Balcony &<br>Stoep | Garden           | Garage           | Total             |
|--------------------------------------------|-------------------|--------------------|------------------|------------------|-------------------|
| 3 Bed   3.5 Bath<br>Parking: Double Garage | 158m <sup>2</sup> | 36m²               | 72m <sup>2</sup> | 30m <sup>2</sup> | 296m <sup>2</sup> |