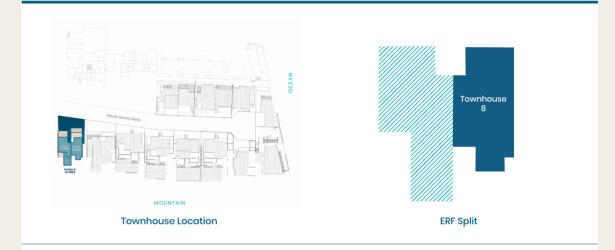

**Ground Floor** 

1st Floor

Townhouse 8

View | Ocean & Mountains

↑ Orientation | North East

| ERF 5968                                   | Interior          | Balcony &<br>Stoep | Garden           | Garage           | Total             |
|--------------------------------------------|-------------------|--------------------|------------------|------------------|-------------------|
| 3 Bed   3.5 Bath<br>Parking: Double Garage | 158m <sup>2</sup> | 36m²               | 72m <sup>2</sup> | 30m <sup>2</sup> | 296m <sup>2</sup> |