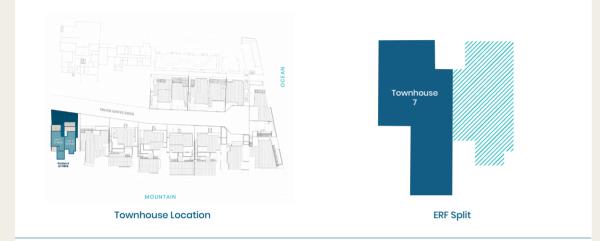

## Townhouse 7

|   | View   Ocean & Mountains        |
|---|---------------------------------|
| ) | <b>Orientation</b>   North East |

| ERF 5968                               | Interior          | Balcony &<br>Stoep | Garden           | Garage          | Total             |
|----------------------------------------|-------------------|--------------------|------------------|-----------------|-------------------|
| 3 Bed   3.5 Bath<br>Parking: 2 tandems | 124m <sup>2</sup> | 22m <sup>2</sup>   | 28m <sup>2</sup> | 0m <sup>2</sup> | 174m <sup>2</sup> |